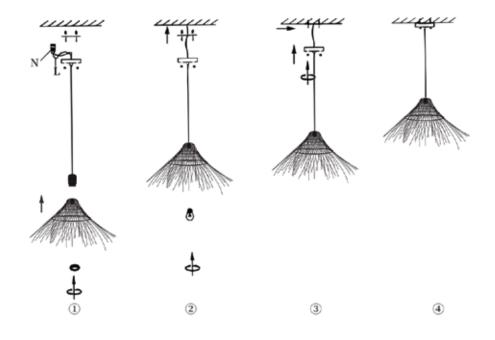

## ASSEMBLY INSTRUCTIONS

- 1. Fix the canopy as per diagram 1, 2 &3
- 2. Assemble the lamp shade as per diagram 1.
- 3. Place the bulb as per diagram 2.