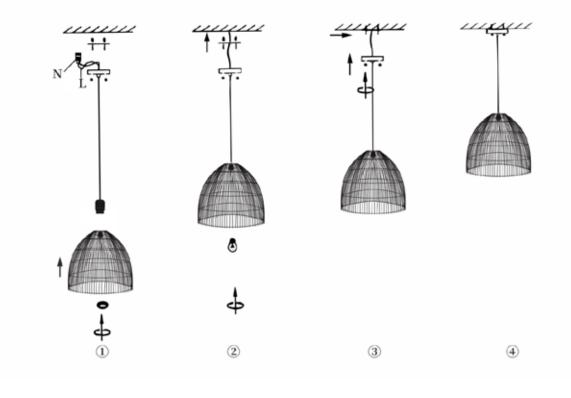

## ASSEMBLY INSTRUCTIONS

- 1. Fix the canopy as per diagram 1, 2 &3
- 2. Assemble the lamp shade as per diagram 1.
- 3. Place the bulb as per diagram 2.