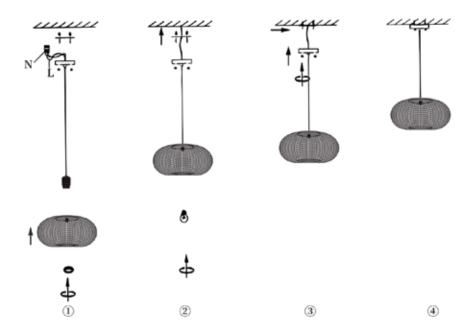

## **ASSEMBLY INSTRUCTIONS**

- 1. Fix the canopy as per diagram 1, 2 &3
- 2. Assemble the lamp shade as per diagram 1.
- 3. Place the bulb as per diagram 2.