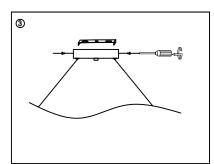

## **BARCO ROUND 800**

Product Name: Pendant Lamp

Item No : BARCO ROUND 800

Light Source: LED COB 9\*5W

Installation Stops:

- Install the ceiling-mount plate on the ceiling by using screws as drawing (1) showing.
- 2. Connect the electronic wire as drewing (2) showing
- Install the ceiling pan with the wall
  -mount plate on the ceiling by using
  screws as drawing (3) showing.
- 4. Adjust the lamp cap to a proper angle drawing 4 showing.