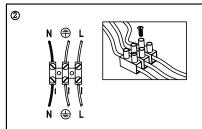

## **BARCO ROUND 800**

Product Name: Pendant Lamp

Item No : BARCO ROUND 800

Light Source: LED COB 9\*5W

Installation Stops:

- Install the ceiling-mount plate on the ceiling by using screws as drawing (1) showing.
- 2. Connect the electronic wire as drewing (2) showing
- Install the ceiling pan with the wall
  -mount plate on the ceiling by using
  screws as drawing (3) showing.
- 4. Adjust the lamp cap to a proper angle drawing 4 showing.