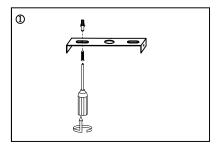

## **BARCO ROUND 800**

Product Name: Pendant Lamp

Item No : BARCO ROUND 800

Light Source: LED COB 9\*5W

Installation Stops:

- Install the ceiling-mount plate on the ceiling by using screws as drawing (1) showing.
- 2. Connect the electronic wire as drewing (2) showing
- Install the ceiling pan with the wall
  -mount plate on the ceiling by using
  screws as drawing (3) showing.
- 4. Adjust the lamp cap to a proper angle drawing 4 showing.