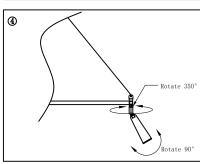

## **BARCO ROUND 800**

Product Name: Pendant Lamp

Item No : BARCO ROUND 800

Light Source: LED COB 9\*5W

Installation Stops:

- Install the ceiling-mount plate on the ceiling by using screws as drawing (1) showing.
- 2. Connect the electronic wire as drewing (2) showing
- Install the ceiling pan with the wall
  -mount plate on the ceiling by using
  screws as drawing (3) showing.
- 4. Adjust the lamp cap to a proper angle drawing 4 showing.