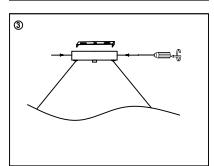

## **BARCO ROUND 600**

Product Name: Pendant Lamp Item No: BARCO ROUND 600

Light Source: LED COB 9\*5W

Installation Stops:

- Install the ceiling-mount plate on the ceiling by using screws as drawing (1) showing.
- 2. Connect the electronic wire as drewing (2) showing
- Install the ceiling pan with the wall
  -mount plate on the ceiling by using
  screws as drawing (3) showing.
- 4. Adjust the lamp cap to a proper angle drawing 4 showing.