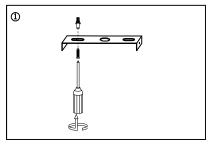

## **BARCO ROUND 600**

Product Name: Pendant Lamp Item No: BARCO ROUND 600

Light Source: LED COB 9\*5W

Installation Stops:

- Install the ceiling-mount plate on the ceiling by using screws as drawing (1) showing.
- 2. Connect the electronic wire as drewing (2) showing
- Install the ceiling pan with the wall
  -mount plate on the ceiling by using
  screws as drawing (3) showing.
- 4. Adjust the lamp cap to a proper angle drawing 4 showing.