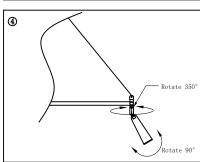

## **BARCO ROUND 600**

Product Name: Pendant Lamp Item No: BARCO ROUND 600

Light Source: LED COB 9\*5W

Installation Stops:

- Install the ceiling-mount plate on the ceiling by using screws as drawing (1) showing.
- 2. Connect the electronic wire as drewing (2) showing
- Install the ceiling pan with the wall
  -mount plate on the ceiling by using
  screws as drawing (3) showing.
- 4. Adjust the lamp cap to a proper angle drawing 4 showing.