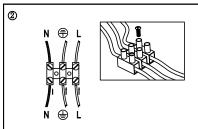

## **BARCO ROUND 600**

Product Name: Pendant Lamp Item No: BARCO ROUND 600

Light Source: LED COB 9\*5W

Installation Stops:

- Install the ceiling-mount plate on the ceiling by using screws as drawing (1) showing.
- 2. Connect the electronic wire as drewing (2) showing
- Install the ceiling pan with the wall
  -mount plate on the ceiling by using
  screws as drawing (3) showing.
- 4. Adjust the lamp cap to a proper angle drawing 4 showing.