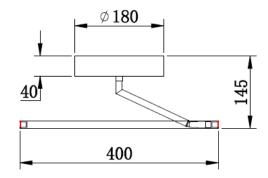

## ID: 130311

| FINISH            | BLACK                               |
|-------------------|-------------------------------------|
| MATERIAL          | STEEL,ALUMINU M                     |
| DIMENSIONS        | DIAM: 400mm x H: 145mm              |
| LIGHT SOURCE      | LED                                 |
| WATTAGE           | 22W                                 |
| LUMENS            | 660lm                               |
| ССТ               | 3000К                               |
| DIMMABLE          | TRIAC DIMMABLE                      |
| LED DRIVER TYPE   | 22W CONSTANT CURRENT 600mA 20-42VDC |
| IP RATING         | IP20                                |
| WARRANTY          | 3 YEARS                             |
| OTHER INFORMATION | CEILING CANOPY DIAM: 80mm x H: 40mm |