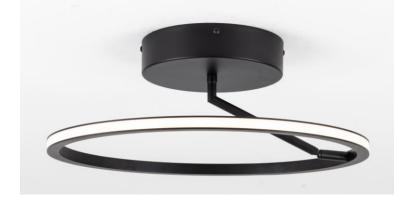

## ZURI

## ID: 130311

| FINISH            | BLACK                               |
|-------------------|-------------------------------------|
| MATERIAL          | STEEL,ALUMINU M                     |
| DIMENSIONS        | DIAM: 400mm x H: 145mm              |
| LIGHT SOURCE      | LED                                 |
| WATTAGE           | 22W                                 |
| LUMENS            | 660lm                               |
| ССТ               | 3000К                               |
| DIMMABLE          | TRIAC DIMMABLE                      |
| LED DRIVER TYPE   | 22W CONSTANT CURRENT 600mA 20-42VDC |
| IP RATING         | IP20                                |
| WARRANTY          | 3 YEARS                             |
| OTHER INFORMATION | CEILING CANOPY DIAM: 80mm x H: 40mm |

## DESCRIPTION

Zuri Pendant Black Finish 22W 660lm 3000K IP20 DIAM: 400mm x H: 145mm Dim

**Disclaimer:** Product colour may slightly vary due to photographic lighting sources, your monitor settings and other similar factors. For more details, please visit: https://www.aboutspace.net.au/pages/terms-conditions