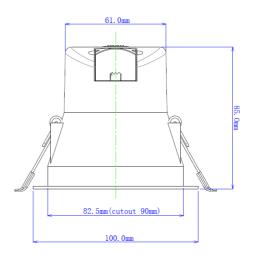

## DESCRIPTION

Zane Downlight White or Black 9W COB Led 60Deg 3K-720lm - 4K-810lm 5K-765lm CRI80 Diam: 100mm x 85mm cutout: 90mm Triac Dim

u

| Disclaimer: Product colour may slightly vary due to photographic lighting sources, your monitor settings and other similar factors. For |
|-----------------------------------------------------------------------------------------------------------------------------------------|
| more details, please visit: https://www.aboutspace.net.au/pages/terms-conditions                                                        |

| FINISH            | WHITE,BLACK              |
|-------------------|--------------------------|
| MATERIAL          | ALUMINIUM, PA PLASTIC    |
| DIMENSIONS        | DIAM: 100mm x H: 85mm    |
| LIGHT SOURCE      | LED                      |
| WATTAGE           | 9W                       |
| LUMENS            | 720lm,810lm,765lm        |
| ССТ               | 3000K,4000K,5000K        |
| CRI               | 80                       |
| DIMMABLE          | DIMMABLE                 |
| BEAM ANGLE        | 60deg                    |
| UGR               | <10                      |
| IP RATING         | IP20                     |
| IC RATING         | IC-4 ABUTTED AND COVERED |
| WARRANTY          | 3 YEARS                  |
| OTHER INFORMATION | CUT-OUT: 90mm            |