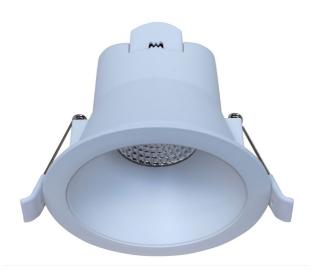

## DESCRIPTION

Zane Downlight White or Black 9W COB Led 60Deg 3K-720lm - 4K-810lm 5K-765lm CRI80 Diam: 100mm x 85mm cutout: 90mm Triac Dim

u

| Disclaimer: Product colour may slightly vary due to photographic lighting sources, your monitor settings and other similar factors. For |
|-----------------------------------------------------------------------------------------------------------------------------------------|
| more details, please visit: https://www.aboutspace.net.au/pages/terms-conditions                                                        |

| FINISH            | WHITE,BLACK              |
|-------------------|--------------------------|
| MATERIAL          | ALUMINIUM, PA PLASTIC    |
| DIMENSIONS        | DIAM: 100mm x H: 85mm    |
| LIGHT SOURCE      | LED                      |
| WATTAGE           | 9W                       |
| LUMENS            | 720lm,810lm,765lm        |
| ССТ               | 3000K,4000K,5000K        |
| CRI               | 80                       |
| DIMMABLE          | DIMMABLE                 |
| BEAM ANGLE        | 60deg                    |
| UGR               | <10                      |
| IP RATING         | IP20                     |
| IC RATING         | IC-4 ABUTTED AND COVERED |
| WARRANTY          | 3 YEARS                  |
| OTHER INFORMATION | CUT-OUT: 90mm            |