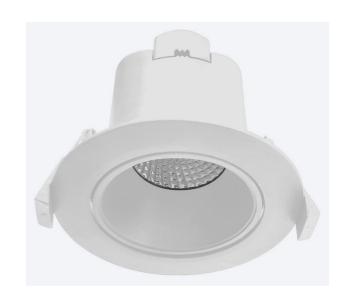

## DESCRIPTION

Zane Adjustable Downlight Black or White 9W LED 60Deg 3K/4K/5K CRI80 IC4 Diam: 105mm X 81mm Cutout: 90mm Triac Dim

**Disclaimer:** Product colour may slightly vary due to photographic lighting sources, your monitor settings and other similar factors. For more details, please visit: https://www.aboutspace.net.au/pages/terms-conditions