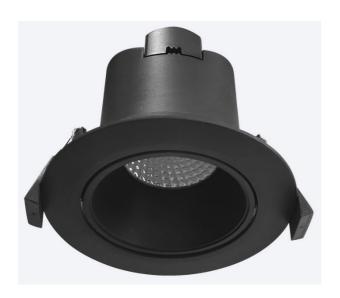

## DESCRIPTION

Zane Adjustable Downlight Black or White 9W LED 60Deg 3K/4K/5K CRI80 IC4 Diam: 105mm X 81mm Cutout: 90mm Triac Dim

**Disclaimer:** Product colour may slightly vary due to photographic lighting sources, your monitor settings and other similar factors. For more details, please visit: https://www.aboutspace.net.au/pages/terms-conditions