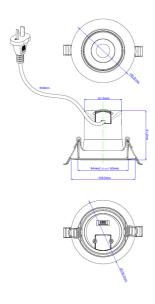

ZANE CCT ADJ BK ID:

| FINISH            | BLACK,WHITE              |
|-------------------|--------------------------|
| MATERIAL          | ALUMINIUM, PA PLASTIC    |
| DIMENSIONS        | DIAM: 100mm x H: 85mm    |
| LIGHT SOURCE      | LED                      |
| WATTAGE           | 9W                       |
| LUMENS            | 720lm,810lm,765lm        |
| сст               | 3000K,4000K,5000K        |
| CRI               | 80                       |
| DIMMABLE          | DIMMABLE                 |
| BEAM ANGLE        | 60deg                    |
| UGR               | <10                      |
| IP RATING         | IP20                     |
| IC RATING         | IC-4 ABUTTED AND COVERED |
| WARRANTY          | 3 YEARS                  |
| OTHER INFORMATION | CUT-OUT: 90mm            |
|                   |                          |

## DESCRIPTION

Zane Adjustable Downlight Black or White 9W LED 60Deg 3K/4K/5K CRI80 IC4 Diam: 105mm X 81mm Cutout: 90mm Triac Dim

**Disclaimer:** Product colour may slightly vary due to photographic lighting sources, your monitor settings and other similar factors. For more details, please visit: https://www.aboutspace.net.au/pages/terms-conditions