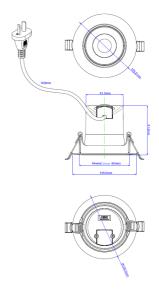

ZANE CCT ADJ WH ID:130495

| FINISH            | WHITE                    |
|-------------------|--------------------------|
| MATERIAL          | ALUMINIUM, PA PLASTIC    |
| DIMENSIONS        | DIAM: 100mm x H: 85mm    |
| LIGHT SOURCE      | LED                      |
| WATTAGE           | 9W                       |
| LUMENS            | 720lm,810lm,765lm        |
| ССТ               | 3000K,4000K,5000K        |
| CRI               | 80                       |
| DIMMABLE          | DIMMABLE                 |
| BEAM ANGLE        | 60deg                    |
| UGR               | <10                      |
| IP RATING         | IP54 FRONT FACE ONLY     |
| IC RATING         | IC-4 ABUTTED AND COVERED |
| WARRANTY          | 3 YEARS                  |
| OTHER INFORMATION | CUT-OUT: 90mm            |

## DESCRIPTION

Zane Adjustable Downlight White 9W LED 60Deg 3K/4K/5K CRI80 IC4 Diam: 105mm X 81mm Cutout: 90mm Triac Dim

**Disclaimer:** Product colour may slightly vary due to photographic lighting sources, your monitor settings and other similar factors. For more details, please visit: https://www.aboutspace.net.au/pages/terms-conditions