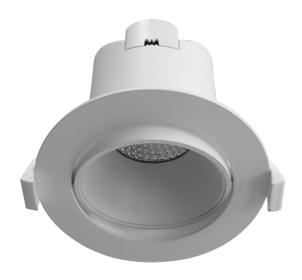

ZANE CCT ADJ WH ID:130495

| FINISH            | WHITE                    |
|-------------------|--------------------------|
| MATERIAL          | ALUMINIUM, PA PLASTIC    |
| DIMENSIONS        | DIAM: 100mm x H: 85mm    |
| LIGHT SOURCE      | LED                      |
| WATTAGE           | 9W                       |
| LUMENS            | 720lm,810lm,765lm        |
| ССТ               | 3000K,4000K,5000K        |
| CRI               | 80                       |
| DIMMABLE          | DIMMABLE                 |
| BEAM ANGLE        | 60deg                    |
| UGR               | <10                      |
| IP RATING         | IP54 FRONT FACE ONLY     |
| IC RATING         | IC-4 ABUTTED AND COVERED |
| WARRANTY          | 3 YEARS                  |
| OTHER INFORMATION | CUT-OUT: 90mm            |

## DESCRIPTION

Zane Adjustable Downlight White 9W LED 60Deg 3K/4K/5K CRI80 IC4 Diam: 105mm X 81mm Cutout: 90mm Triac Dim

**Disclaimer:** Product colour may slightly vary due to photographic lighting sources, your monitor settings and other similar factors. For more details, please visit: https://www.aboutspace.net.au/pages/terms-conditions