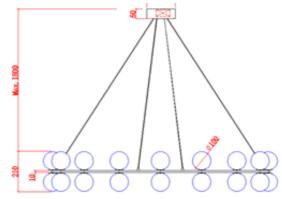

## ID: 129696

| FINISH            | BLACK                                            |
|-------------------|--------------------------------------------------|
| MATERIAL          | STEEL                                            |
| DIMENSIONS        | DIAM: 1500MM DROP: 1910MM                        |
| LIGHT SOURCE      | LED                                              |
| WATTAGE           | 64 W (32 x 2W)                                   |
| LUMENS            | 5120lm                                           |
| ССТ               | 3000К                                            |
| DIMMABLE          | DIMMABLE                                         |
| DRIVER            | TRIAC DRIVER                                     |
| IP RATING         | IP20                                             |
| WARRANTY          | 3 YEARS                                          |
| OTHER INFORMATION | SUITABLE WITH YOSH GLASS AND YOSH<br>METAL SHADE |