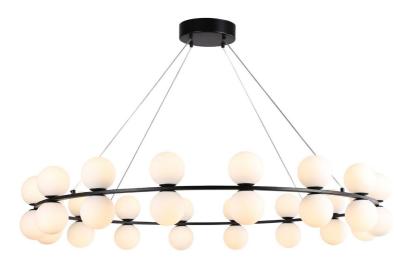

## **YOSHI RING 32**

## ID: 129696

| FINISH            | BLACK                                            |
|-------------------|--------------------------------------------------|
| MATERIAL          | STEEL                                            |
| DIMENSIONS        | DIAM: 1500MM DROP: 1910MM                        |
| LIGHT SOURCE      | LED                                              |
| WATTAGE           | 64 W (32 x 2W)                                   |
| LUMENS            | 5120lm                                           |
| ССТ               | 3000К                                            |
| DIMMABLE          | DIMMABLE                                         |
| DRIVER            | TRIAC DRIVER                                     |
| IP RATING         | IP20                                             |
| WARRANTY          | 3 YEARS                                          |
| OTHER INFORMATION | SUITABLE WITH YOSH GLASS AND YOSH<br>METAL SHADE |

## DESCRIPTION

Yoshi Ring 32 x 2W 3000K LED Pendant Lamp in Black Finish Dia 1500mm to **ADD YOSH GLASS** 

u

а

**Disclaimer:** Product colour may slightly vary due to photographic lighting sources, your monitor settings and other similar factors. For more details, please visit: https://www.aboutspace.net.au/pages/terms-conditions