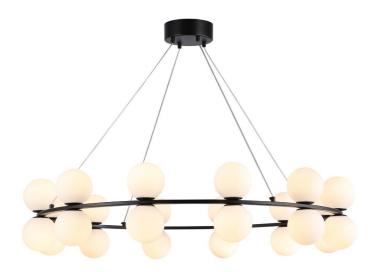

YOSHI RING 24 ID: 129694

| FINISH            | BLACK                                            |
|-------------------|--------------------------------------------------|
| MATERIAL          | STEEL                                            |
| DIMENSIONS        | DIAM: 1000MM DROP: 1910MM                        |
| LIGHT SOURCE      | LED                                              |
| WATTAGE           | 48 W (24 x 2W)                                   |
| LUMENS            | 3840lm                                           |
| сст               | 3000K                                            |
| DIMMABLE          | DIMMABLE                                         |
| DRIVER            | TRIAC DRIVER                                     |
| IP RATING         | IP20                                             |
| WARRANTY          | 3 YEARS                                          |
| OTHER INFORMATION | SUITABLE WITH YOSH GLASS AND YOSH<br>METAL SHADE |

## DESCRIPTION

Yoshi Ring 24 x 2W 3000K LED Pendant Lamp in Black Finish Dia 1000mm to **ADD YOSH GLASS** 

**Disclaimer:** Product colour may slightly vary due to photographic lighting sources, your monitor settings and other similar factors. For more details, please visit: https://www.aboutspace.net.au/pages/terms-conditions