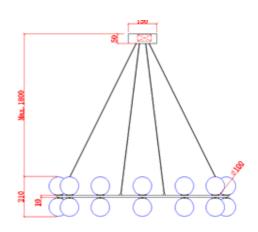

YOSHI RING 24 ID: 129694

| FINISH            | BLACK                                            |
|-------------------|--------------------------------------------------|
| MATERIAL          | STEEL                                            |
| DIMENSIONS        | DIAM: 1000MM DROP: 1910MM                        |
| LIGHT SOURCE      | LED                                              |
| WATTAGE           | 48 W (24 x 2W)                                   |
| LUMENS            | 3840lm                                           |
| сст               | 3000K                                            |
| DIMMABLE          | DIMMABLE                                         |
| DRIVER            | TRIAC DRIVER                                     |
| IP RATING         | IP20                                             |
| WARRANTY          | 3 YEARS                                          |
| OTHER INFORMATION | SUITABLE WITH YOSH GLASS AND YOSH<br>METAL SHADE |