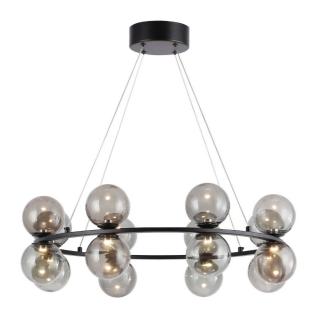

YOSHI RING 16 ID: 129384

| FINISH            | BLACK                                            |
|-------------------|--------------------------------------------------|
| MATERIAL          | STEEL                                            |
| DIMENSIONS        | DIAM: 600MM DROP: 1910MM                         |
| LIGHT SOURCE      | LED                                              |
| WATTAGE           | 32W (16 x 2W)                                    |
| LUMENS            | 2560lm                                           |
| сст               | 3000K                                            |
| DIMMABLE          | DIMMABLE                                         |
| DRIVER            | TRIAC DRIVER                                     |
| IP RATING         | IP20                                             |
| WARRANTY          | 3 YEARS                                          |
| OTHER INFORMATION | SUITABLE WITH YOSH GLASS AND YOSH<br>METAL SHADE |

## DESCRIPTION

Yoshi Ring 16 x 2W 3000K LED Pendant Lamp in Black Finish Dia 600mm to **ADD YOSH GLASS** 

**Disclaimer:** Product colour may slightly vary due to photographic lighting sources, your monitor settings and other similar factors. For more details, please visit: https://www.aboutspace.net.au/pages/terms-conditions