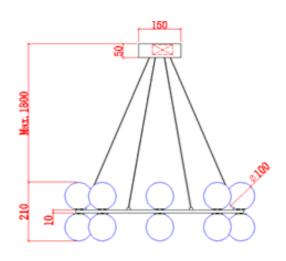

YOSHI RING 16 ID: 129384

| FINISH            | BLACK                                            |
|-------------------|--------------------------------------------------|
| MATERIAL          | STEEL                                            |
| DIMENSIONS        | DIAM: 600MM DROP: 1910MM                         |
| LIGHT SOURCE      | LED                                              |
| WATTAGE           | 32W (16 x 2W)                                    |
| LUMENS            | 2560lm                                           |
| сст               | 3000K                                            |
| DIMMABLE          | DIMMABLE                                         |
| DRIVER            | TRIAC DRIVER                                     |
| IP RATING         | IP20                                             |
| WARRANTY          | 3 YEARS                                          |
| OTHER INFORMATION | SUITABLE WITH YOSH GLASS AND YOSH<br>METAL SHADE |