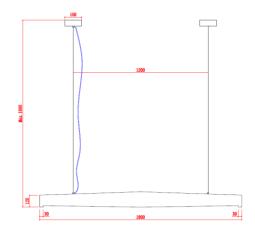

## ID: 131442

| FINISH       | BLACK, BRASS                         |
|--------------|--------------------------------------|
| MATERIAL     | STEEL, ACRYLIC                       |
| DIMENSIONS   | DIAM: 180mm x L: 1800mm DROP: 1800mm |
| LIGHT SOURCE | LED                                  |
| WATTAGE      | 45W                                  |
| сст          | ЗК                                   |
| IP RATING    | IP20                                 |
| WARRANTY     | 2 YEARS                              |

## DESCRIPTION

Yona Black Pendant with Brass Ring 45W 3K Diam: 180mm x L: 1800mm Drop: 1800mm Dim

**Disclaimer:** Product colour may slightly vary due to photographic lighting sources, your monitor settings and other similar factors. For more details, please visit: https://www.aboutspace.net.au/pages/terms-conditions