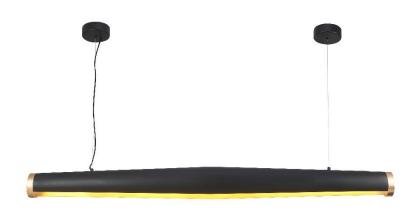

## ID: 131442

| FINISH       | BLACK, BRASS                         |
|--------------|--------------------------------------|
| MATERIAL     | STEEL, ACRYLIC                       |
| DIMENSIONS   | DIAM: 180mm x L: 1800mm DROP: 1800mm |
| LIGHT SOURCE | LED                                  |
| WATTAGE      | 45W                                  |
| сст          | ЗК                                   |
| IP RATING    | IP20                                 |
| WARRANTY     | 2 YEARS                              |

## DESCRIPTION

Yona Black Pendant with Brass Ring 45W 3K Diam: 180mm x L: 1800mm Drop: 1800mm Dim

**Disclaimer:** Product colour may slightly vary due to photographic lighting sources, your monitor settings and other similar factors. For more details, please visit: https://www.aboutspace.net.au/pages/terms-conditions