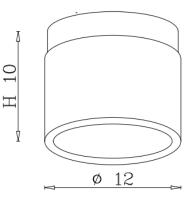

## ID: 131380

| FINISH       | BRASS,CREAM            |
|--------------|------------------------|
| MATERIAL     | STEEL, TRAVER TIN E    |
| DIMENSIONS   | DIAM: 120mm x H: 100mm |
| LIGHT SOURCE | LED                    |
| WATTAGE      | 2W                     |
| ССТ          | 3000K                  |
| LUMENS       | 160lm                  |
| CRI          | 80                     |
| IP RATING    | IP20                   |
| WARRANTY     | 2 YEARS                |

## DESCRIPTION

Wilma Travertine Cream and Brass Finish Ceiling/Wall Lamp 2W 3000K 160lm Diam: 120mm xH:100mm Add Yosh Glass

**Disclaimer:** Product colour may slightly vary due to photographic lighting sources, your monitor settings and other similar factors. For more details, please visit: https://www.aboutspace.net.au/pages/terms-conditions