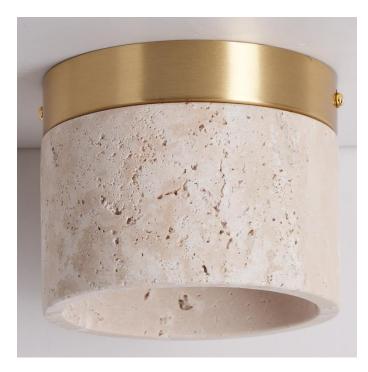

## ID: 131380

| FINISH       | BRASS,CREAM            |
|--------------|------------------------|
| MATERIAL     | STEEL, TRAVER TIN E    |
| DIMENSIONS   | DIAM: 120mm x H: 100mm |
| LIGHT SOURCE | LED                    |
| WATTAGE      | 2W                     |
| ССТ          | 3000K                  |
| LUMENS       | 160lm                  |
| CRI          | 80                     |
| IP RATING    | IP20                   |
| WARRANTY     | 2 YEARS                |

## DESCRIPTION

Wilma Travertine Cream and Brass Finish Ceiling/Wall Lamp 2W 3000K 160lm Diam: 120mm xH:100mm Add Yosh Glass

**Disclaimer:** Product colour may slightly vary due to photographic lighting sources, your monitor settings and other similar factors. For more details, please visit: https://www.aboutspace.net.au/pages/terms-conditions