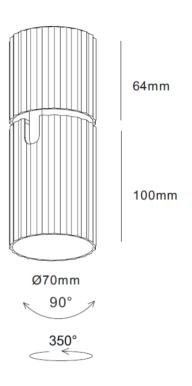

## ID: 129791

| FINISH       | WHITE                        |
|--------------|------------------------------|
| MATERIAL     | ALUMINUM                     |
| DIMENSIONS   | DIAM: 70mm x H: 64mm + 100mm |
| LIGHT SOURCE | 1 x GU10 (Bulb Not Included) |
| WARRANTY     | 1 YEAR                       |

## DESCRIPTION

Leon Ceiling Adjustable Recessed White, GU10 Diam: 70mm x H: 64mm + 100mm

**Disclaimer:** Product colour may slightly vary due to photographic lighting sources, your monitor settings and other similar factors. For more details, please visit: https://www.aboutspace.net.au/pages/terms-conditions