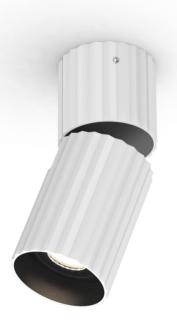

## ID: 129791

| FINISH       | WHITE                        |
|--------------|------------------------------|
| MATERIAL     | ALUMINUM                     |
| DIMENSIONS   | DIAM: 70mm x H: 64mm + 100mm |
| LIGHT SOURCE | 1 x GU10 (Bulb Not Included) |
| WARRANTY     | 1 YEAR                       |

## DESCRIPTION

Leon Ceiling Adjustable Recessed White, GU10 Diam: 70mm x H: 64mm + 100mm

**Disclaimer:** Product colour may slightly vary due to photographic lighting sources, your monitor settings and other similar factors. For more details, please visit: https://www.aboutspace.net.au/pages/terms-conditions