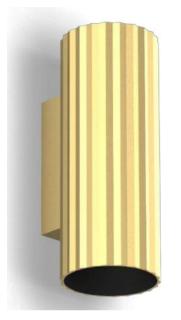

## VILI WALL L GD

ID: 129970

| FINISH       | GOLD                    |
|--------------|-------------------------|
| MATERIAL     | ALUMINUM                |
| DIMENSIONS   | DIAM: 70mm x H: 180mm   |
| LIGHT SOURCE | 2 x GU10 (NOT INCLUDED) |
| IP RATING    | IP20                    |
| WARRANTY     | 1 YEAR                  |

## DESCRIPTION

Vili Wall L Gold Up and Down Wall Light 2 x GU10 H:180mm x D:70mm IP20

**Disclaimer:** Product colour may slightly vary due to photographic lighting sources, your monitor settings and other similar factors. For more details, please visit: https://www.aboutspace.net.au/pages/terms-conditions