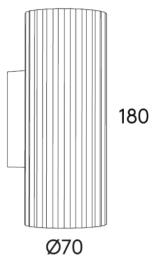

## VILI WALL L GD

ID: 129970

| FINISH       | GOLD                    |
|--------------|-------------------------|
| MATERIAL     | ALUMINUM                |
| DIMENSIONS   | DIAM: 70mm x H: 180mm   |
| LIGHT SOURCE | 2 x GU10 (NOT INCLUDED) |
| IP RATING    | IP20                    |
| WARRANTY     | 1 YEAR                  |

## DESCRIPTION

Vili Wall L Gold Up and Down Wall Light 2 x GU10 H:180mm x D:70mm IP20

**Disclaimer:** Product colour may slightly vary due to photographic lighting sources, your monitor settings and other similar factors. For more details, please visit: https://www.aboutspace.net.au/pages/terms-conditions