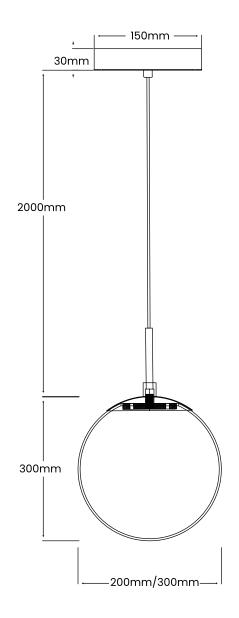

## TOLEDO LED PENDANT LIGHT

FINISH:

BLACKBRASS

**CORD STYLE:**Braid Cord

**MATERIAL:** 

Aluminium, Glass

TOLEDO LED 20 HANGING KIT DROP: 1800mm (Add Toledo

LED Glass)

**TOLEDO LED 20 OPAL GLASS** 

**DIAMETER:** 200mm

**TOLEDO LED 30 OPAL GLASS** 

**DIAMTER: 300mm** 

WATTAGE: 14W LIGHT SOURCE: LED IP RATING: IP20 CCT: 3000K CRI: 90

**DIMMABLE:** YES **WARRANTY:** 3 Years