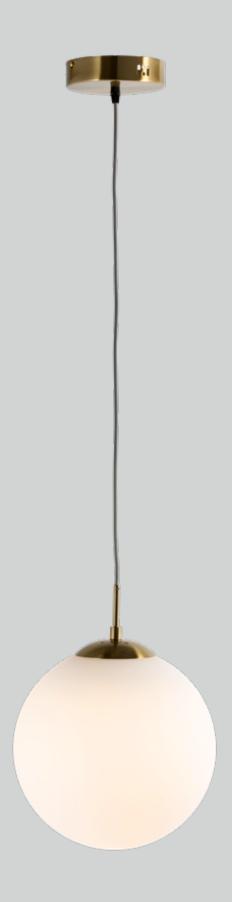

## TOLEDO LED PENDANT LIGHT

FINISH:

BLACKBRASS

**CORD STYLE:**Braid Cord

**MATERIAL:** 

Aluminium, Glass

TOLEDO LED 20 HANGING KIT DROP: 1800mm (Add Toledo

LED Glass)

**TOLEDO LED 20 OPAL GLASS** 

**DIAMETER:** 200mm

**TOLEDO LED 30 OPAL GLASS** 

**DIAMTER: 300mm** 

WATTAGE: 14W LIGHT SOURCE: LED IP RATING: IP20 CCT: 3000K CRI: 90

**DIMMABLE:** YES **WARRANTY:** 3 Years