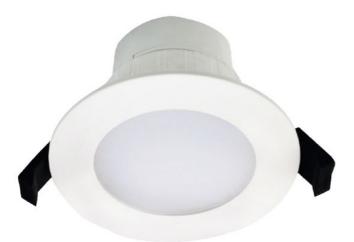

## ID: 128187

| FINISH       | WHITE                 |
|--------------|-----------------------|
| MATERIAL     | ALUMINUM,PC           |
| DIMENSIONS   | DIAM: 108mm x H: 67mm |
| LIGHT SOURCE | LED                   |
| WATTAGE      | 9W                    |
| LUMENS       | 800lm                 |
| ССТ          | 3000K/4000K/5000K     |
| DIMMABLE     | DIMMABLE              |
| IP RATING    | IP20                  |

## DESCRIPTION

Recessed LED Downlight White 9W 800lm 3000K/4000K/5000K Diam: 108mm x H: 67mm Dim

**Disclaimer:** Product colour may slightly vary due to photographic lighting sources, your monitor settings and other similar factors. For more details, please visit: https://www.aboutspace.net.au/pages/terms-conditions