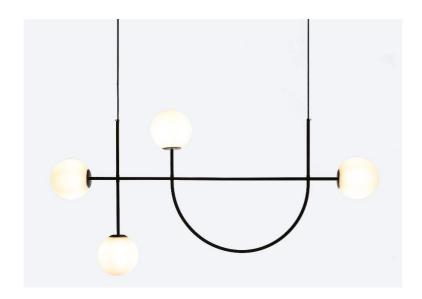

SPUTNIK 4 LED ID: 130568

| FINISH            | BLACK,OPAL               |
|-------------------|--------------------------|
| MATERIAL          | STEEL,GLASS              |
| DIMENSIONS        | L: 1200mm x DROP: 1800mm |
| LIGHT SOURCE      | LED                      |
| WATTAGE           | 12W                      |
| LUMENS            | 1160lm                   |
| ССТ               | 3000К                    |
| DIMMABLE          | TRIAC DIMMABLE           |
| IP RATING         | IP20                     |
| WARRANTY          | 2 YEARS                  |
| OTHER INFORMATION | GLASS SHADE DIAM: 150mm  |

## DESCRIPTION

Sputnik Black LED Pendant 12W 1160lm 3000K IP20 L:1200mm Drop:1800mm Glass Diam:150mm

**Disclaimer:** Product colour may slightly vary due to photographic lighting sources, your monitor settings and other similar factors. For more details, please visit: https://www.aboutspace.net.au/pages/terms-conditions