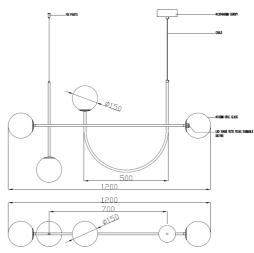

SPUTNIK 4 LED ID: 130568

| FINISH            | BLACK,OPAL               |
|-------------------|--------------------------|
| MATERIAL          | STEEL,GLASS              |
| DIMENSIONS        | L: 1200mm x DROP: 1800mm |
| LIGHT SOURCE      | LED                      |
| WATTAGE           | 12W                      |
| LUMENS            | 1160lm                   |
| ССТ               | 3000К                    |
| DIMMABLE          | TRIAC DIMMABLE           |
| IP RATING         | IP20                     |
| WARRANTY          | 2 YEARS                  |
| OTHER INFORMATION | GLASS SHADE DIAM: 150mm  |

## DESCRIPTION

Sputnik Black LED Pendant 12W 1160lm 3000K IP20 L:1200mm Drop:1800mm Glass Diam:150mm

**Disclaimer:** Product colour may slightly vary due to photographic lighting sources, your monitor settings and other similar factors. For more details, please visit: https://www.aboutspace.net.au/pages/terms-conditions