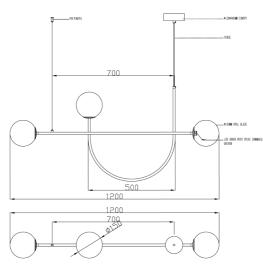

SPUTNIK 3 LED ID: 130567

| FINISH            | BLACK,OPAL               |
|-------------------|--------------------------|
| MATERIAL          | STEEL,GLASS              |
| DIMENSIONS        | L: 1200mm x DROP: 1800mm |
| LIGHT SOURCE      | LED                      |
| WATTAGE           | 9W                       |
| LUMENS            | 870lm                    |
| ССТ               | 3000К                    |
| DIMMABLE          | TRIAC DIMMABLE           |
| IP RATING         | IP20                     |
| WARRANTY          | 2 YEARS                  |
| OTHER INFORMATION | GLASS SHADE DIAM: 150mm  |

## DESCRIPTION

Sputnik Black LED Pendant 9W 870lm 3000K IP20 L:1200mm Drop:1800mm Glass Diam:150mm

**Disclaimer:** Product colour may slightly vary due to photographic lighting sources, your monitor settings and other similar factors. For more details, please visit: https://www.aboutspace.net.au/pages/terms-conditions