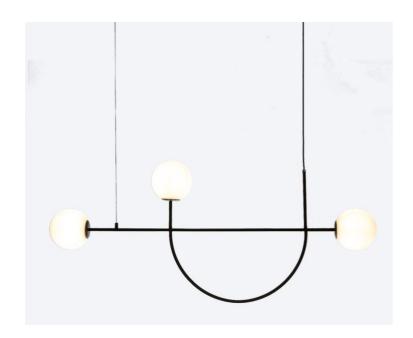

SPUTNIK 3 LED ID: 130567

| FINISH            | BLACK,OPAL               |
|-------------------|--------------------------|
| MATERIAL          | STEEL,GLASS              |
| DIMENSIONS        | L: 1200mm x DROP: 1800mm |
| LIGHT SOURCE      | LED                      |
| WATTAGE           | 9W                       |
| LUMENS            | 870lm                    |
| ССТ               | 3000К                    |
| DIMMABLE          | TRIAC DIMMABLE           |
| IP RATING         | IP20                     |
| WARRANTY          | 2 YEARS                  |
| OTHER INFORMATION | GLASS SHADE DIAM: 150mm  |

## DESCRIPTION

Sputnik Black LED Pendant 9W 870lm 3000K IP20 L:1200mm Drop:1800mm Glass Diam:150mm

**Disclaimer:** Product colour may slightly vary due to photographic lighting sources, your monitor settings and other similar factors. For more details, please visit: https://www.aboutspace.net.au/pages/terms-conditions