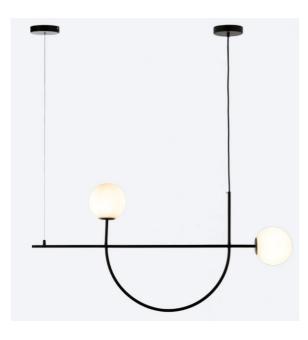

## 

| FINISH            | BLACK,OPAL               |
|-------------------|--------------------------|
| MATERIAL          | STEEL,GLASS              |
| DIMENSIONS        | L: 1050mm x DROP: 1800mm |
| LIGHT SOURCE      | LED                      |
| WATTAGE           | 6W                       |
| LUMENS            | 580lm                    |
| ССТ               | 3000К                    |
| DIMMABLE          | TRIAC DIMMABLE           |
| IP RATING         | IP20                     |
| WARRANTY          | 2 YEARS                  |
| OTHER INFORMATION | GLASS SHADE DIAM: 150mm  |

## DESCRIPTION

Sputnik Black LED Pendant 6W 580lm 3000K IP20 L:1050mm Drop:1800mm Glass Diam:150mm

**Disclaimer:** Product colour may slightly vary due to photographic lighting sources, your monitor settings and other similar factors. For more details, please visit: https://www.aboutspace.net.au/pages/terms-conditions