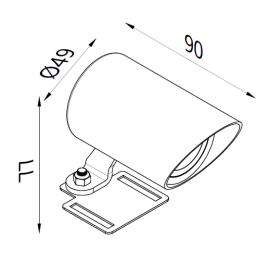

**SPECTER STRAP CORTEN** 

ID: 130847

| FINISH          | CORTEN                                              |
|-----------------|-----------------------------------------------------|
| MATERIAL        | ALUMINUM                                            |
| DIMENSIONS      | Diam: 49mm x L:90mm x H:77mm<br>STRAP LENGTH: 500mm |
| LIGHT SOURCE    | LED                                                 |
| WATTAGE         | 7W                                                  |
| LUMENS          | 460lm                                               |
| ССТ             | 3000K                                               |
| INPUT VOLTAGE   | 24VDC                                               |
| CRI             | 90                                                  |
| DIMMABLE        | NON DIMMABLE                                        |
| LED DRIVER TYPE | LED DRIVER EXCLUDED                                 |
| IP RATING       | IP65                                                |
| WARRANTY        | 3 YEARS                                             |

## DESCRIPTION

Specter Strap Corten 7W 460lm 3000K 50deg IP65 Diam: 49mm x H:90mm x L:77mm 24VDC

**Disclaimer:** Product colour may slightly vary due to photographic lighting sources, your monitor settings and other similar factors. For more details, please visit: https://www.aboutspace.net.au/pages/terms-conditions