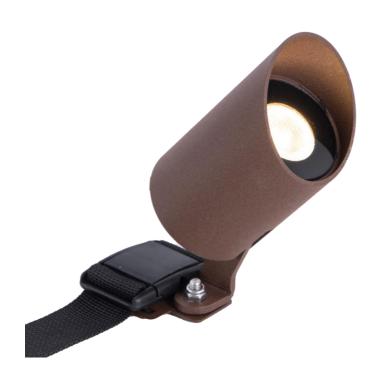

**SPECTER STRAP CORTEN** 

ID: 130847

| FINISH          | CORTEN                                              |
|-----------------|-----------------------------------------------------|
| MATERIAL        | ALUMINUM                                            |
| DIMENSIONS      | Diam: 49mm x L:90mm x H:77mm<br>STRAP LENGTH: 500mm |
| LIGHT SOURCE    | LED                                                 |
| WATTAGE         | 7W                                                  |
| LUMENS          | 460lm                                               |
| ССТ             | 3000K                                               |
| INPUT VOLTAGE   | 24VDC                                               |
| CRI             | 90                                                  |
| DIMMABLE        | NON DIMMABLE                                        |
| LED DRIVER TYPE | LED DRIVER EXCLUDED                                 |
| IP RATING       | IP65                                                |
| WARRANTY        | 3 YEARS                                             |

## DESCRIPTION

Specter Strap Corten 7W 460lm 3000K 50deg IP65 Diam: 49mm x H:90mm x L:77mm 24VDC

**Disclaimer:** Product colour may slightly vary due to photographic lighting sources, your monitor settings and other similar factors. For more details, please visit: https://www.aboutspace.net.au/pages/terms-conditions