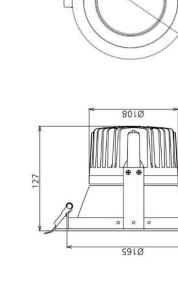

**SONA 8W 38D** 

ID: 126069

| FINISH       | WHITE, BLACK           |  |  |
|--------------|------------------------|--|--|
| MATERIAL     | ALUMINIUM              |  |  |
| DIMENSIONS   | 85mm Ø x 86mm H        |  |  |
| LIGHT SOURCE | СОВ                    |  |  |
| WATTAGE      | 8W                     |  |  |
| LUMENS       | 640lm                  |  |  |
| ССТ          | 3000K, 4000K           |  |  |
| CRI          | 90+                    |  |  |
| DIMMABLE     | Phase, dali on request |  |  |
| BEAM ANGLE   | 36°                    |  |  |
| IP RATING    | IP20, IP44 ON REQUEST  |  |  |
| CUT OUT      | 80mm                   |  |  |
| WARRANTY     | 5 YEARS                |  |  |