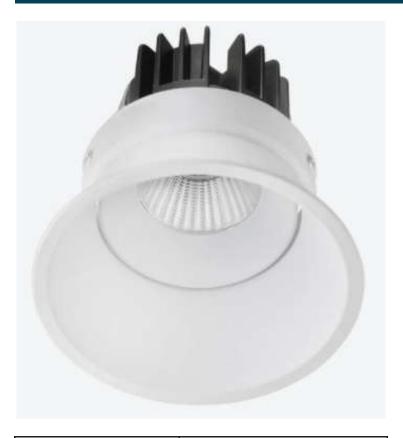

**SONA 8W 38D** 

ID: 126069

| FINISH       | WHITE, BLACK           |  |  |
|--------------|------------------------|--|--|
| MATERIAL     | ALUMINIUM              |  |  |
| DIMENSIONS   | 85mm Ø x 86mm H        |  |  |
| LIGHT SOURCE | СОВ                    |  |  |
| WATTAGE      | 8W                     |  |  |
| LUMENS       | 640lm                  |  |  |
| ССТ          | 3000K, 4000K           |  |  |
| CRI          | 90+                    |  |  |
| DIMMABLE     | Phase, dali on request |  |  |
| BEAM ANGLE   | 36°                    |  |  |
| IP RATING    | IP20, IP44 ON REQUEST  |  |  |
| CUT OUT      | 80mm                   |  |  |
| WARRANTY     | 5 YEARS                |  |  |

## DESCRIPTION

Recessed Adjustable Low Glare Downlight.

Also available in 12W with a 38 or 58 degree Beam Angle, and 22W with 38 degree Beam Angle.

| HAMEL           | H(m) | D(m) | E[lx] |
|-----------------|------|------|-------|
| 60.             | 1    | 0.65 | 1525  |
| XXXXX           | 2    | 1.30 | 381   |
| XAAXI           | 3    | 1.95 | 169   |
| 30:             | 4    | 2.6  | 95    |
| 1550            | 5    | 3.25 | 61    |
| LED 12W 3000K 3 | 88°  |      |       |