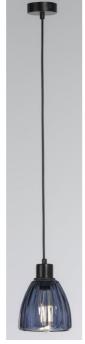

SODA BLU ID: 129472

| FINISH       | BLUE,BLACK                         |
|--------------|------------------------------------|
| MATERIAL     | STEEL, GLASS                       |
| DIMENSIONS   | DIAM: 145mm X H:185mm DROP: 2228mm |
| LIGHT SOURCE | 1 x E27(NOT INCLUDED)              |
| IP RATING    | IP20                               |
| WARRANTY     | 1 YEAR                             |

## DESCRIPTION

Tonic Pendant Blue Glass Shade 1 x E27 Lamp Holder Diam:145mm x H:185mm Drop: 2228mm Bulb Not Included

**Disclaimer:** Product colour may slightly vary due to photographic lighting sources, your monitor settings and other similar factors. For more details, please visit: https://www.aboutspace.net.au/pages/terms-conditions