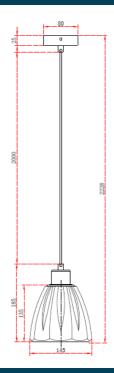

SODA BLU ID: 129472

| FINISH       | BLUE,BLACK                         |
|--------------|------------------------------------|
| MATERIAL     | STEEL, GLASS                       |
| DIMENSIONS   | DIAM: 145mm X H:185mm DROP: 2228mm |
| LIGHT SOURCE | 1 x E27(NOT INCLUDED)              |
| IP RATING    | IP20                               |
| WARRANTY     | 1 YEAR                             |

## DESCRIPTION

Tonic Pendant Blue Glass Shade 1 x E27 Lamp Holder Diam:145mm x H:185mm Drop: 2228mm Bulb Not Included

**Disclaimer:** Product colour may slightly vary due to photographic lighting sources, your monitor settings and other similar factors. For more details, please visit: https://www.aboutspace.net.au/pages/terms-conditions