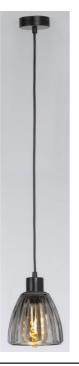

## SODA BK

| FINISH       | BLACK                              |
|--------------|------------------------------------|
| MATERIAL     | STEEL, GLASS                       |
| DIMENSIONS   | DIAM: 145mm X H:185mm DROP: 2228mm |
| LIGHT SOURCE | 1 x E27(NOT INCLUDED)              |
| IP RATING    | IP20                               |
| WARRANTY     | 1 YEAR                             |

## DESCRIPTION

Tonic Pendant Black Glass Shade 1 x E27 Lamp Holder Diam:145mm x H:185mm Drop: 2228mm Bulb Not Included

**Disclaimer:** Product colour may slightly vary due to photographic lighting sources, your monitor settings and other similar factors. For more details, please visit: https://www.aboutspace.net.au/pages/terms-conditions