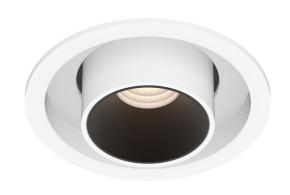

SENIOR 12W 4K 38D WH IC4

ID:130706

| FINISH            | SANDY WHITE             |
|-------------------|-------------------------|
| MATERIAL          | ALUMINIUM               |
| DIMENSIONS        | DIAM: 100mm x H: 1866mm |
| LIGHT SOURCE      | LED                     |
| WATTAGE           | 12W                     |
| LUMENS            | 960lm                   |
| ССТ               | 4000K                   |
| CRI               | 90                      |
| DIMMABLE          | DIMMABLE                |
| BEAM ANGLE        | 38deg                   |
| IP RATING         | IP32                    |
| WARRANTY          | 5 YEARS                 |
| OTHER INFORMATION | CUT-OUT: 92mm           |

## DESCRIPTION

Senior Downlight WH 12w 960lm 4K IC4 38deg Diam: 100 x H: 186 Cut: 92mm Dim

**Disclaimer:** Product colour may slightly vary due to photographic lighting sources, your monitor settings and other similar factors. For more details, please visit: https://www.aboutspace.net.au/pages/terms-conditions