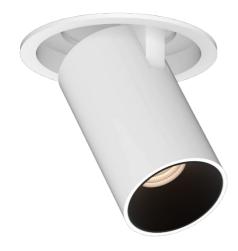

SENIOR 12W 4K 38D WH IC4

ID:130706

| FINISH            | SANDY WHITE             |
|-------------------|-------------------------|
| MATERIAL          | ALUMINIUM               |
| DIMENSIONS        | DIAM: 100mm x H: 1866mm |
| LIGHT SOURCE      | LED                     |
| WATTAGE           | 12W                     |
| LUMENS            | 960lm                   |
| ССТ               | 4000K                   |
| CRI               | 90                      |
| DIMMABLE          | DIMMABLE                |
| BEAM ANGLE        | 38deg                   |
| IP RATING         | IP32                    |
| WARRANTY          | 5 YEARS                 |
| OTHER INFORMATION | CUT-OUT: 92mm           |

## DESCRIPTION

Senior Downlight WH 12w 960lm 4K IC4 38deg Diam: 100 x H: 186 Cut: 92mm Dim

**Disclaimer:** Product colour may slightly vary due to photographic lighting sources, your monitor settings and other similar factors. For more details, please visit: https://www.aboutspace.net.au/pages/terms-conditions