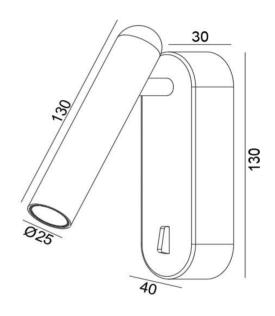

SCOPE BK ID: 130732

| FINISH            | BLACK                                             |
|-------------------|---------------------------------------------------|
| MATERIAL          | ALUMINUM                                          |
| DIMENSIONS        | DIAM: 25mm X L: 130mm                             |
| LIGHT SOURCE      | LED                                               |
| WATTAGE           | 3W                                                |
| LUMENS            | 130lm                                             |
| ССТ               | 3000К                                             |
| CRI               | 90                                                |
| DIMMABLE          | TRIAC DIMMABLE                                    |
| IP RATING         | IP20                                              |
| WARRANTY          | 3 YEARS                                           |
| OTHER INFORMATION | WALL MOUNT DIMENSION L: 40mm x D: 30mm x H: 130mm |