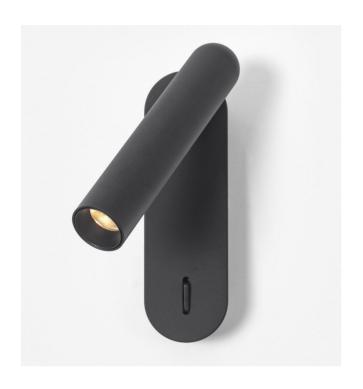

## DESCRIPTION

Scope Led Black Wall Light 3W 130lm 3000K IP20 Overall H:130mm X W:40mm X D:30mm Triac Dim

**Disclaimer:** Product colour may slightly vary due to photographic lighting sources, your monitor settings and other similar factors. For more details, please visit: https://www.aboutspace.net.au/pages/terms-conditions