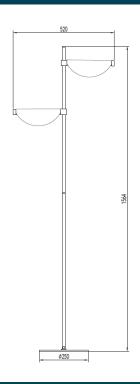

SAMMIFL ID: 131316

| FINISH       | GREY                            |
|--------------|---------------------------------|
| MATERIAL     | STEEL,ALUMINUM,SILICON          |
| DIMENSIONS   | L: 520mm x W: 250mm x H: 1564mm |
| LIGHT SOURCE | LED                             |
| WATTAGE      | 11W                             |
| LUMENS       | 90lm/W                          |
| сст          | 3000K                           |
| DIMMABLE     | NON DIMMABLE                    |
|              |                                 |

## DESCRIPTION

Sammi Led Floor Lamp in Brushed Grey 11W 3000K L: 520mm x W: 250mm x H: 1564mm

**Disclaimer:** Product colour may slightly vary due to photographic lighting sources, your monitor settings and other similar factors. For more details, please visit: https://www.aboutspace.net.au/pages/terms-conditions