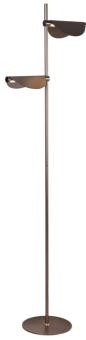

## DESCRIPTION

Sammi Led Floor Lamp in Brushed Grey 11W 3000K L: 520mm x W: 250mm x H: 1564mm

**Disclaimer:** Product colour may slightly vary due to photographic lighting sources, your monitor settings and other similar factors. For more details, please visit: https://www.aboutspace.net.au/pages/terms-conditions