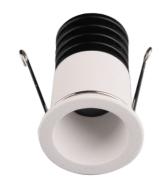

PICCOLO WH ID: 128940

| FINISH          | WHITE                            |
|-----------------|----------------------------------|
| MATERIAL        | ALUMINUM                         |
| DIMENSIONS      | DIAM:22mm x H:32mm CUT OUT: 18mm |
| LIGHT SOURCE    | LED                              |
| WATTAGE         | 2W                               |
| LUMENS          | 180lm                            |
| ССТ             | 3000К                            |
| CRI             | 90                               |
| DIMMABLE        | NON DIMMABLE                     |
| LED DRIVER TYPE | 3W CONSTANT CURRENT 2V-4V 700mA  |
| BEAM ANGLE      | 36                               |
| IP RATING       | IP44                             |
| WARRANTY        | 3 YEARS                          |

## DESCRIPTION

Piccolo Mini Downlight White 2W 3000K IP44 36Deg Diam: 22mm x 32mm

**Disclaimer:** Product colour may slightly vary due to photographic lighting sources, your monitor settings and other similar factors. For more details, please visit: https://www.aboutspace.net.au/pages/terms-conditions