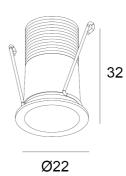

PICCOLO WH ID: 128940

| FINISH          | WHITE                            |
|-----------------|----------------------------------|
| MATERIAL        | ALUMINUM                         |
| DIMENSIONS      | DIAM:22mm x H:32mm CUT OUT: 18mm |
| LIGHT SOURCE    | LED                              |
| WATTAGE         | 2W                               |
| LUMENS          | 180lm                            |
| ССТ             | 3000К                            |
| CRI             | 90                               |
| DIMMABLE        | NON DIMMABLE                     |
| LED DRIVER TYPE | 3W CONSTANT CURRENT 2V-4V 700mA  |
| BEAM ANGLE      | 36                               |
| IP RATING       | IP44                             |
| WARRANTY        | 3 YEARS                          |

## DESCRIPTION

Piccolo Mini Downlight White 2W 3000K IP44 36Deg Diam: 22mm x 32mm

**Disclaimer:** Product colour may slightly vary due to photographic lighting sources, your monitor settings and other similar factors. For more details, please visit: https://www.aboutspace.net.au/pages/terms-conditions