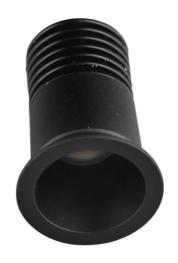

PICCOLO BK ID: 128942

| FINISH          | BLACK                            |
|-----------------|----------------------------------|
| MATERIAL        | ALUMINUM                         |
| DIMENSIONS      | DIAM:22mm x H:32mm CUT OUT: 18mm |
| LIGHT SOURCE    | LED                              |
| WATTAGE         | 2W                               |
| LUMENS          | 180lm                            |
| ССТ             | 3000K                            |
| CRI             | 90                               |
| DIMMABLE        | NON DIMMABLE                     |
| LED DRIVER TYPE | 3W CONSTANT CURRENT 2V-4V 700mA  |
| BEAM ANGLE      | 36                               |
| IP RATING       | IP44                             |
| WARRANTY        | 3 YEARS                          |

## DESCRIPTION

Piccolo Mini Downlight Black 2W 3000K IP44 36Deg Diam: 22mm x 32mm

**Disclaimer:** Product colour may slightly vary due to photographic lighting sources, your monitor settings and other similar factors. For more details, please visit: https://www.aboutspace.net.au/pages/terms-conditions