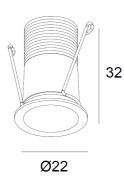

PICCOLO BK ID: 128942

| FINISH          | BLACK                            |
|-----------------|----------------------------------|
| MATERIAL        | ALUMINUM                         |
| DIMENSIONS      | DIAM:22mm x H:32mm CUT OUT: 18mm |
| LIGHT SOURCE    | LED                              |
| WATTAGE         | 2W                               |
| LUMENS          | 180lm                            |
| ССТ             | 3000K                            |
| CRI             | 90                               |
| DIMMABLE        | NON DIMMABLE                     |
| LED DRIVER TYPE | 3W CONSTANT CURRENT 2V-4V 700mA  |
| BEAM ANGLE      | 36                               |
| IP RATING       | IP44                             |
| WARRANTY        | 3 YEARS                          |

## DESCRIPTION

Piccolo Mini Downlight Black 2W 3000K IP44 36Deg Diam: 22mm x 32mm

**Disclaimer:** Product colour may slightly vary due to photographic lighting sources, your monitor settings and other similar factors. For more details, please visit: https://www.aboutspace.net.au/pages/terms-conditions