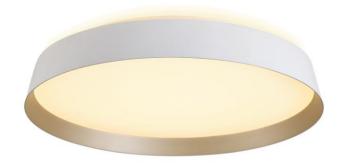

POLARIS 400 3K/4K WH

ID: 130952

| FINISH       | WHITE,GOLD                 |
|--------------|----------------------------|
| MATERIAL     | STEEL,ALUMIN U M,A CR YLIC |
| DIMENSIONS   | DIAM: 400 mm x H: 100 mm   |
| LIGHT SOURCE | LED                        |
| WATTAGE      | 36W                        |
| ССТ          | 3000K/4000K                |
| DIMMABLE     | DIMMABLE                   |
| IP RATING    | IP20                       |
| WARRANTY     | 5 YEARS                    |

## **DESCRIPTION**

Polaris Up Down Led Sandy White/Champagne Gold Ceiling Light 36W 3000K/4000K Diam: 400mm x H: 100mm Dim

**Disclaimer:** Product colour may slightly vary due to photographic lighting sources, your monitor settings and other similar factors. For more details, please visit: https://www.aboutspace.net.au/pages/terms-conditions