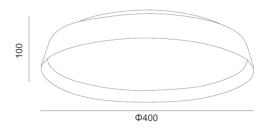

POLARIS 400 3K/4K WH

ID: 130952

| FINISH       | WHITE,GOLD                 |
|--------------|----------------------------|
| MATERIAL     | STEEL,ALUMIN U M,A CR YLIC |
| DIMENSIONS   | DIAM: 400 mm x H: 100 mm   |
| LIGHT SOURCE | LED                        |
| WATTAGE      | 36W                        |
| ССТ          | 3000K/4000K                |
| DIMMABLE     | DIMMABLE                   |
| IP RATING    | IP20                       |
| WARRANTY     | 5 YEARS                    |