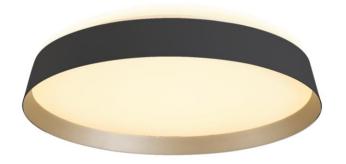

POLARIS 400 3K/4K BK

ID: 130951

| FINISH       | BLACK,GOLD             |
|--------------|------------------------|
| MATERIAL     | STEEL,ALUMINUM,ACRYLIC |
| DIMENSIONS   | DIAM: 400mm x H: 100mm |
| LIGHT SOURCE | LED                    |
| WATTAGE      | 36W                    |
| сст          | 3000К/4000К            |
| DIMMABLE     | DIMMABLE               |
| IP RATING    | IP20                   |
| WARRANTY     | 5 YEARS                |

## **DESCRIPTION**

Polaris Up Down Led Sandy Black/Champagne Gold Ceiling Light 36W 3000K/4000K Diam: 400mm x H: 100mm Dim

**Disclaimer:** Product colour may slightly vary due to photographic lighting sources, your monitor settings and other similar factors. For more details, please visit: https://www.aboutspace.net.au/pages/terms-conditions