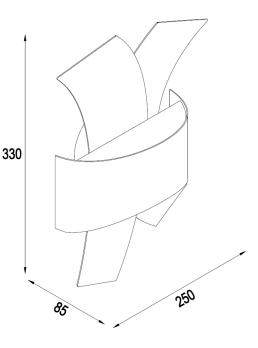

## OPERA

| FINISH          | BLACK                               |
|-----------------|-------------------------------------|
| MATERIAL        | STEEL,ACRYLIC                       |
| DIMENSIONS      | L: 250mm x H: 330mm x D: 85mm       |
| LIGHT SOURCE    | LED                                 |
| WATTAGE         | 12W                                 |
| LUMENS          | 481lm                               |
| ССТ             | 3000K                               |
| DIMMABLE        | TRIAC DIMMABLE                      |
| LED DRIVER TYPE | 12W CONSTANT CURRENT 300mA 26-40VDC |
| IP RATING       | IP20                                |
| WARRANTY        | 3 YEARS                             |
|                 |                                     |

## DESCRIPTION

Opera Black Wall Light 12W 3000K 481lm IP20 L:250mm x H:330mm x D:85mm Triac Dim

**Disclaimer:** Product colour may slightly vary due to photographic lighting sources, your monitor settings and other similar factors. For more details, please visit: https://www.aboutspace.net.au/pages/terms-conditions