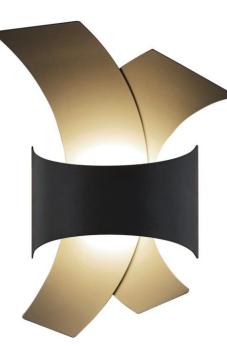

## OPERA

| FINISH          | BLACK                               |
|-----------------|-------------------------------------|
| MATERIAL        | STEEL,ACRYLIC                       |
| DIMENSIONS      | L: 250mm x H: 330mm x D: 85mm       |
| LIGHT SOURCE    | LED                                 |
| WATTAGE         | 12W                                 |
| LUMENS          | 481lm                               |
| ССТ             | 3000K                               |
| DIMMABLE        | TRIAC DIMMABLE                      |
| LED DRIVER TYPE | 12W CONSTANT CURRENT 300mA 26-40VDC |
| IP RATING       | IP20                                |
| WARRANTY        | 3 YEARS                             |
|                 |                                     |

## DESCRIPTION

Opera Black Wall Light 12W 3000K 481lm IP20 L:250mm x H:330mm x D:85mm Triac Dim

**Disclaimer:** Product colour may slightly vary due to photographic lighting sources, your monitor settings and other similar factors. For more details, please visit: https://www.aboutspace.net.au/pages/terms-conditions