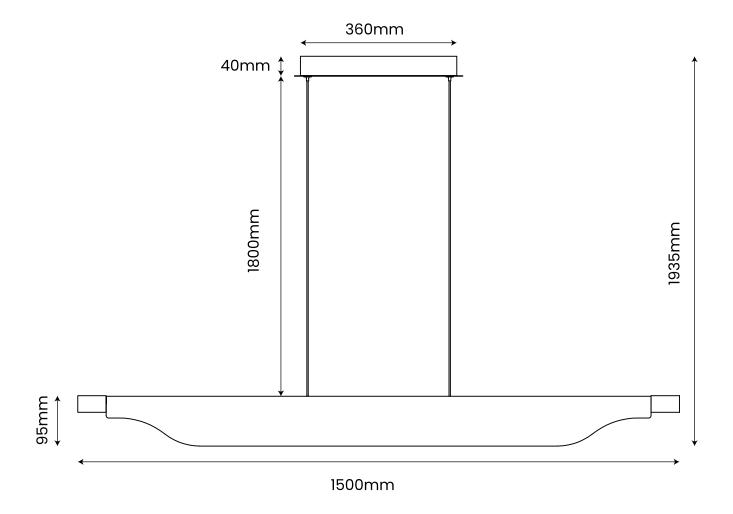

## OBERON LED ADJUSTABLE PENDANT

PRODUCT ID: : 131910 ABOUTSPACE.NET.AU

FINISH:

BRUSHED GREY

**MATERIAL:** 

Aluminium, Steel, PC

**DIMENSIONS:** 

L: 1500mm W: 95mm H: 95mm Drop: 1800mm

**CEILING PLATE:** 

L: 360mm W: 90mm H: 40mm LIGHT SOURCE: LED WATTAGE: 30W CCT: 3000K LUMENS: 1500Im DIMMABLE: YES IP RATING: IP20 CCT: 3000K

**WARRANTY:** 2 Years

DISCLAIMER: Product colour may slightly vary due to photographic lighting sources, your monitor settings and other similar factors. For more details, please visit: aboutspace.net.au/pages/terms-conditions