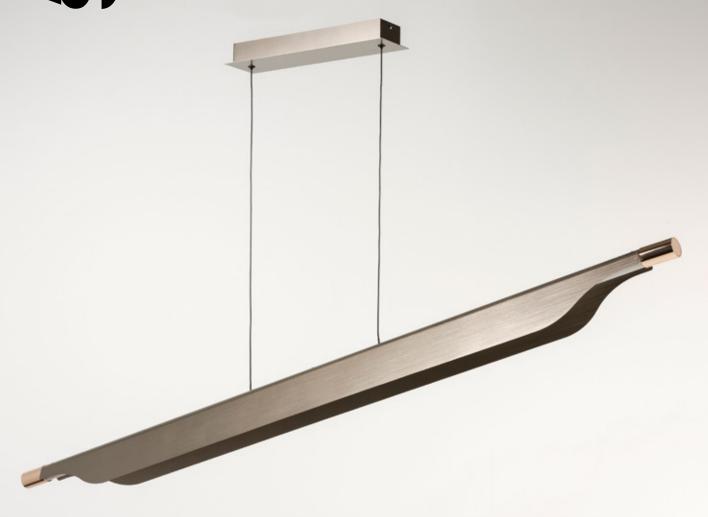

## OBERON LED ADJUSTABLE PENDANT

PRODUCT ID: : 131910 ABOUTSPACE.NET.AU

FINISH:

BRUSHED GREY

**MATERIAL:** 

Aluminium, Steel, PC

**DIMENSIONS:** 

L: 1500mm W: 95mm H: 95mm Drop: 1800mm

**CEILING PLATE:** 

L: 360mm W: 90mm H: 40mm LIGHT SOURCE: LED WATTAGE: 30W CCT: 3000K LUMENS: 1500Im DIMMABLE: YES IP RATING: IP20 CCT: 3000K

**WARRANTY:** 2 Years

DISCLAIMER: Product colour may slightly vary due to photographic lighting sources, your monitor settings and other similar factors. For more details, please visit: aboutspace.net.au/pages/terms-conditions

PRODUCT ID: : 131910 ABOUTSPACE.NET.AU