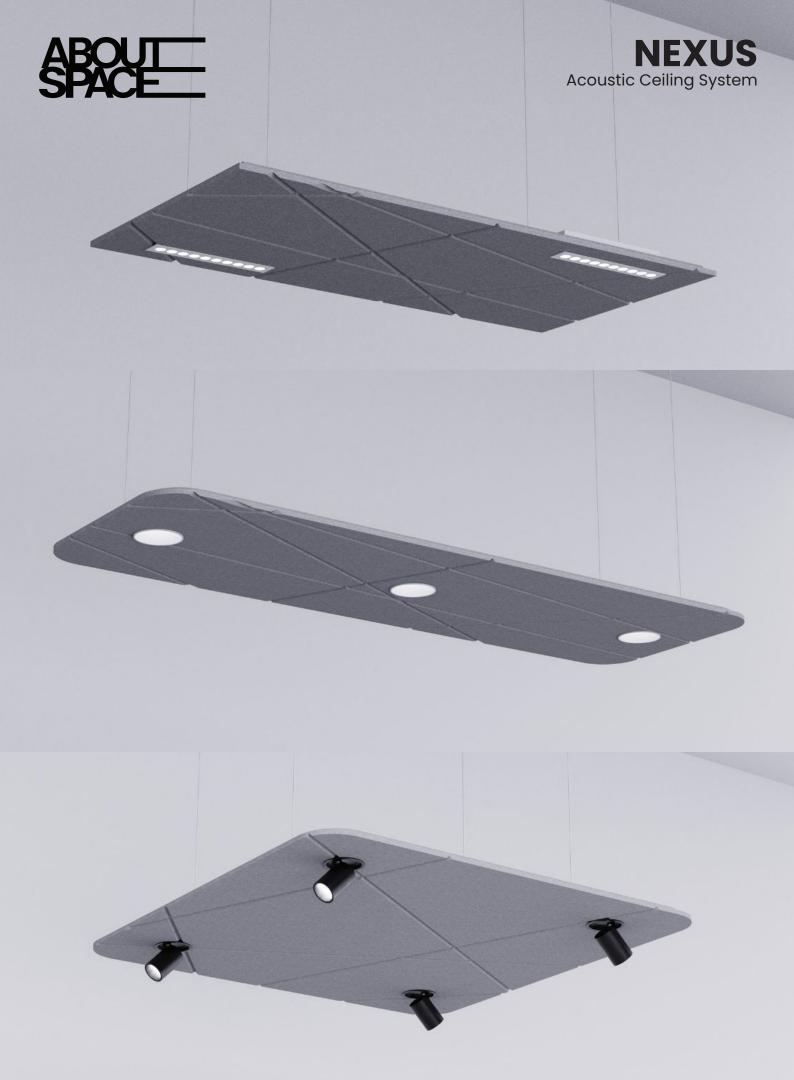

## **NEXUS 1200x595**

Acoustic Ceiling System

FINISH: **MATERIAL**: Acoustic Felt, Timber LIGHT GREY Thickness: 25mm GREY DARK GREY

DISCLAIMER: Product colour may slightly vary due to photographic lighting sources, your monitor settings and other similar factors. For more details, please visit: aboutspace.net.au/pages/terms-conditions

**DIMENSIONS:** 

1200x595mm