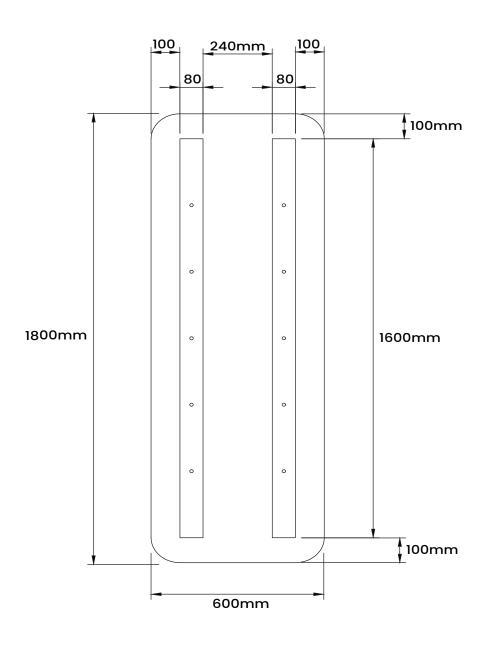

## **NEXUS 1800x600**

Acoustic Ceiling System

FINISH: MATERIAL:

LIGHT GREY
GREY

DARK GREY

**DIMENSIONS:** 1800x600mm Thickness: 25mm

DISCLAIMER: Product colour may slightly vary due to photographic lighting sources, your monitor settings and other similar factors. For more details, please visit: aboutspace.net.au/pages/terms-conditions