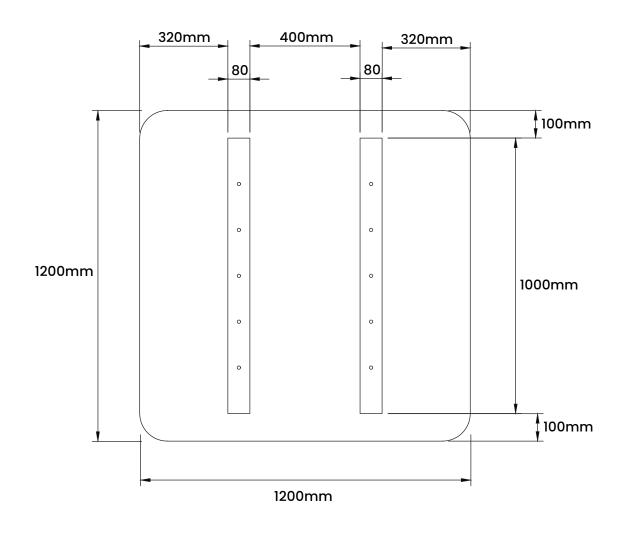

## **NEXUS 1200x1200**

Acoustic Ceiling System

FINISH:

LIGHT GREY

GREY

DARK GREY

**MATERIAL:** Acoustic Felt, Timber

**DIMENSIONS:** 1200x1200mm Thickness: 25mm