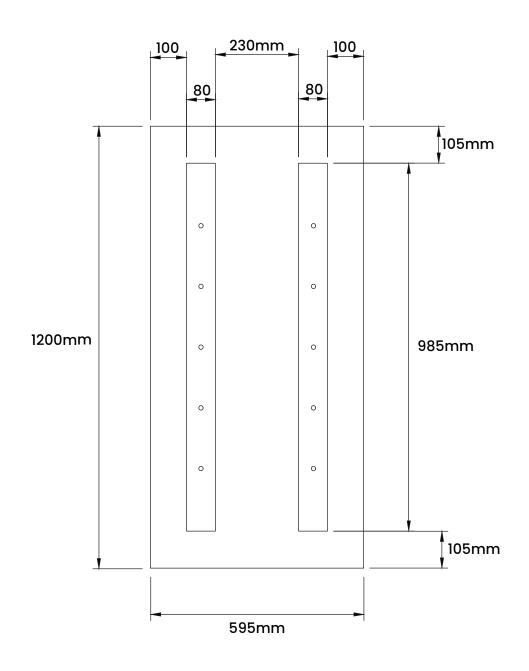

## **NEXUS 1200x595**

Acoustic Ceiling System

FINISH: **MATERIAL**: Acoustic Felt, Timber LIGHT GREY Thickness: 25mm GREY DARK GREY

DISCLAIMER: Product colour may slightly vary due to photographic lighting sources, your monitor settings and other similar factors. For more details, please visit: aboutspace.net.au/pages/terms-conditions

**DIMENSIONS:** 

1200x595mm