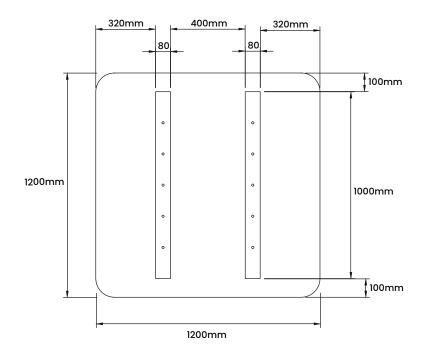

# NEXUS 1200X1200MM ACOUSTIC CEILING PANEL

- Material: Acoustic Felt, Timber
- **Dimensions:** 1200 x 1200mm