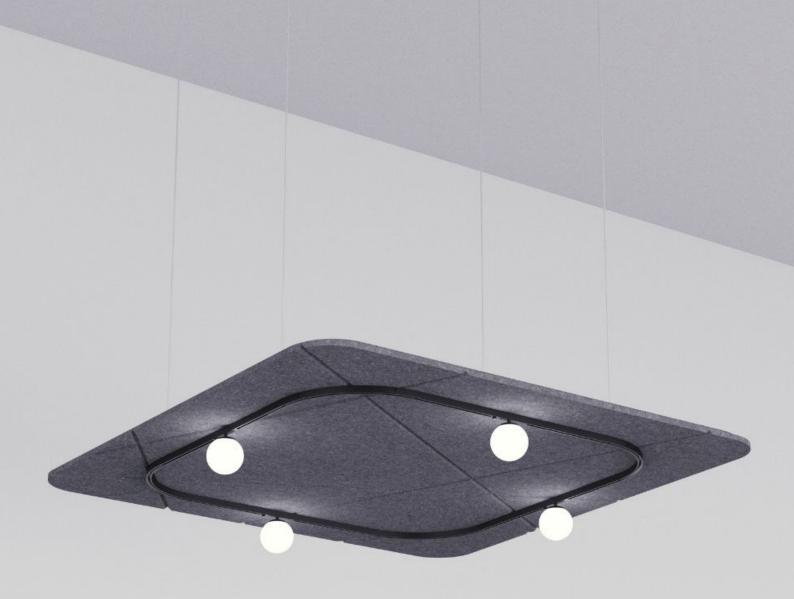

# Nexus 1200x1200 + Magmini

Acoustic Ceiling System

# Package includes:

- Nexus 1200 x 1200 panel+ suspension
- 4 x Magmini with Yosh Opal 100
- Magmini Trimless Curve R200 x 4
- Magmini Trimless Track approx. 400mm x 4
- HC Led Driver 30W, 24V Constant Voltage
- Magmini Single Black
   Power Feeder Unit

# NEXUS 1200X1200MM ACOUSTIC CEILING PANEL

- Material: Acoustic Felt, Timber
- **Dimensions:** 1200 x 1200mm

### **MAGMINI**

· Dimensions:

Length: Approx. 400mm x 4mm Track: H: 15.4mm x D: 5.8mm

• Voltage: 24V

#### YOSH

Dimensions:

L: 100mm x H: 108mm

• Light Source: LED Included

Wattage: 7WLumen: 500lmKelvin: 3000K

• CRI: 90

• Beam Angle: 240°

• **Dimmable:** As per selected