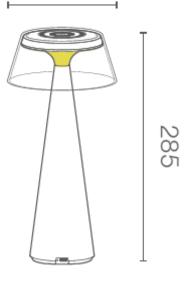

## MONTI

ID: 131009

135

| FINISH       | CHAMPAG NE, SMOKE      |
|--------------|------------------------|
| MATERIAL     | ABS,PC                 |
| DIMENSIONS   | DIAM: 135mm x H: 285mm |
| LIGHT SOURCE | LED                    |
| WATTAGE      | 1.9W                   |
| LUMENS       | 1401m                  |
| ССТ          | 2700K                  |
| CRI          | 95                     |
| DIMMABLE     | STEPLESS DIMMING       |
| IP RATING    | IP44                   |
| WARRANTY     | 3 YEARS                |