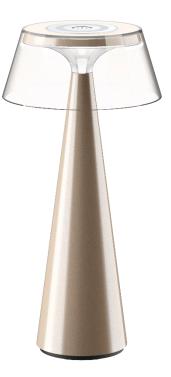

## MONTI

ID: 131009

135

| FINISH       | CHAMPAG NE, SMOKE      |
|--------------|------------------------|
| MATERIAL     | ABS,PC                 |
| DIMENSIONS   | DIAM: 135mm x H: 285mm |
| LIGHT SOURCE | LED                    |
| WATTAGE      | 1.9W                   |
| LUMENS       | 1401m                  |
| ССТ          | 2700K                  |
| CRI          | 95                     |
| DIMMABLE     | STEPLESS DIMMING       |
| IP RATING    | IP44                   |
| WARRANTY     | 3 YEARS                |

## DESCRIPTION

Monti Battery Table Lamp in Champagne Finish with Smokey Shade Cap 1.9W 2700K 140lm CRI95 IP44 Diam:135mm x H:285mm Dim

е

t .

а

u

**Disclaimer:** Product colour may slightly vary due to photographic lighting sources, your monitor settings and other similar factors. For more details, please visit: https://www.aboutspace.net.au/pages/terms-conditions