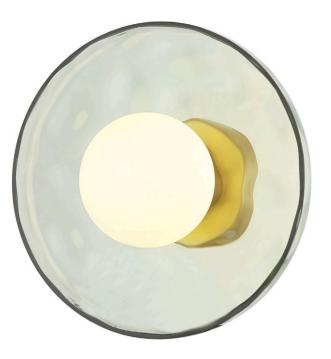

## **MISSI GLASS GRN**

| FINISH            | GREEN                 |
|-------------------|-----------------------|
| MATERIAL          | GLASS                 |
| DIMENSIONS        | DIAM: 250mm x H: 40mm |
| OTHER INFORMATION | TOP HOLE DIAM: 42mm   |

## DESCRIPTION

Missi Green Glass Shade Diam:250mm x H: 40mm

Disclaimer: Product colour may slightly vary due to photographic lighting sources, your monitor settings and other similar factors. For more details, please visit: https://www.aboutspace.net.au/pages/terms-conditions