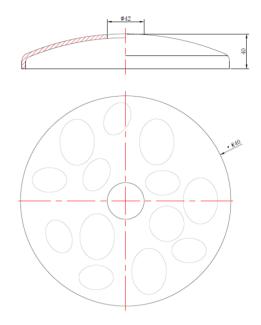

## **MISSI GLASS GRN**

| FINISH            | GREEN                 |
|-------------------|-----------------------|
| MATERIAL          | GLASS                 |
| DIMENSIONS        | DIAM: 250mm x H: 40mm |
| OTHER INFORMATION | TOP HOLE DIAM: 42mm   |

## DESCRIPTION

Missi Green Glass Shade Diam:250mm x H: 40mm

Disclaimer: Product colour may slightly vary due to photographic lighting sources, your monitor settings and other similar factors. For more details, please visit: https://www.aboutspace.net.au/pages/terms-conditions