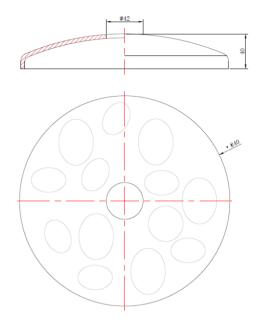

## **MISSI GLASS CHAMP**

| FINISH            | CHAMPAGNE             |
|-------------------|-----------------------|
| MATERIAL          | GLASS                 |
| DIMENSIONS        | DIAM: 250mm x H: 40mm |
| OTHER INFORMATION | TOP HOLE DIAM: 42mm   |

## DESCRIPTION

Missi Champagne Glass Shade Diam: 250mm x H: 40mm

Disclaimer: Product colour may slightly vary due to photographic lighting sources, your monitor settings and other similar factors. For more details, please visit: https://www.aboutspace.net.au/pages/terms-conditions