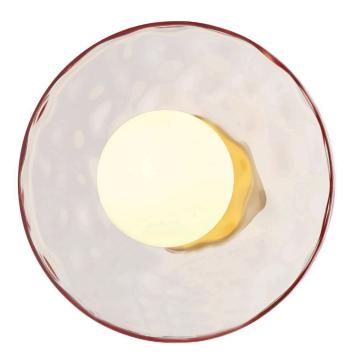

## **MISSI GLASS CHAMP**

| FINISH            | CHAMPAGNE             |
|-------------------|-----------------------|
| MATERIAL          | GLASS                 |
| DIMENSIONS        | DIAM: 250mm x H: 40mm |
| OTHER INFORMATION | TOP HOLE DIAM: 42mm   |

## DESCRIPTION

Missi Champagne Glass Shade Diam: 250mm x H: 40mm

Disclaimer: Product colour may slightly vary due to photographic lighting sources, your monitor settings and other similar factors. For more details, please visit: https://www.aboutspace.net.au/pages/terms-conditions