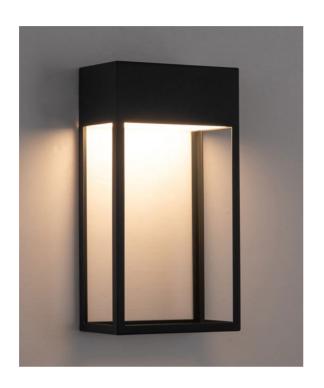

## DESCRIPTION

Maurice Wall Lamp in Sand Black Finish 20W 3000K 1545Im CRI90 IP65 D:160mm x 90mm x H: 300mm Dimmable

**Disclaimer:** Product colour may slightly vary due to photographic lighting sources, your monitor settings and other similar factors. For more details, please visit: https://www.aboutspace.net.au/pages/terms-conditions