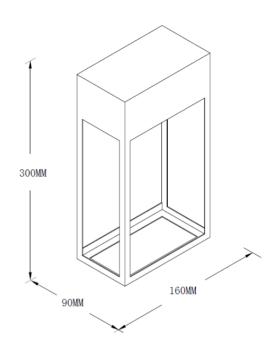

MAURICE ID: 130971

| FINISH             | BLACK                               |
|--------------------|-------------------------------------|
| MATERIAL           | ALUMINUM,STAINLESS STEEL            |
| DIMENSIONS         | L: 160mm x H: 300mm x D: 90mm       |
| LIGHT SOURCE       | LED                                 |
| WATTAGE            | 20W                                 |
| LUMENS             | 1545lm                              |
| ССТ                | 3000К                               |
| CRI                | 90                                  |
| DIMMABLE           | DIMMABLE                            |
| TYPE OF LED DRIVER | 20W CONSTANT CURRENT 500mA 27-42VDC |
| IP RATING          | IP65                                |
| WARRANTY           | 3 YEARS                             |