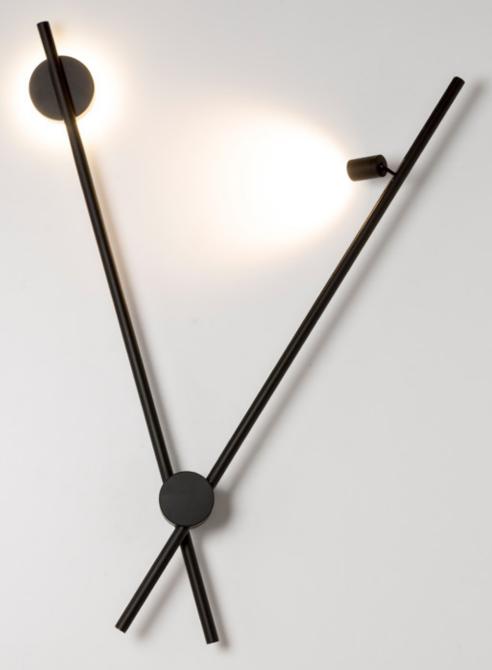

## MAGMINI 2 ARM ROTATING TRACK WALL/CEILING LIGHT

**PRODUCT ID: 132204** ABOUTSPACE.NET.AU

## MAGMINI 2 ARM ROTATING TRACK WALL/CEILING LIGHT

FINISH:

• BLACK

**MATERIAL:** Aluminium, Plastic

**DIMENSIONS:** 

**Arm:** L: 1100mm H: 18.54mm

Base:

Diameter: 85mm H: 112mm WATTAGE: 30W