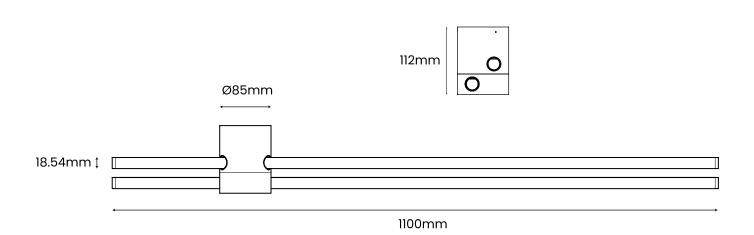

## MAGMINI 2 ARM ROTATING TRACK WALL/CEILING LIGHT

FINISH:

• BLACK

**MATERIAL:** Aluminium, Plastic

**DIMENSIONS:** 

**Arm:** L: 1100mm H: 18.54mm

Base:

Diameter: 85mm H: 112mm WATTAGE: 30W