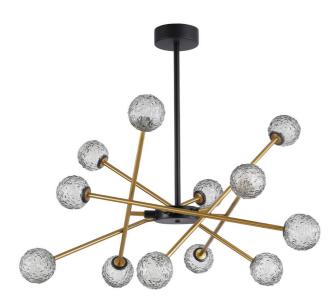

## ID: 129385

| FINISH       | BLACK, BRASS                    |
|--------------|---------------------------------|
| MATERIAL     | STEEL                           |
| DIMENSIONS   | L: 800mm x W: 800mm x H: 1350mm |
| LIGHT SOURCE | LED                             |
| WATTAGE      | 24W                             |
| LUMENS       | 1920lm                          |
| ССТ          | 3000К                           |
| DIMMABLE     | TRIAC DIMMABLE                  |
| IP RATING    | IP20                            |
| WARRANTY     | 3 YEARS                         |

## DESCRIPTION

Libra 12 LED Pendant 24W 1920Im 3000K Lamp in Black and Brass Finish to Add Yosh Glass

**Disclaimer:** Product colour may slightly vary due to photographic lighting sources, your monitor settings and other similar factors. For more details, please visit: https://www.aboutspace.net.au/pages/terms-conditions