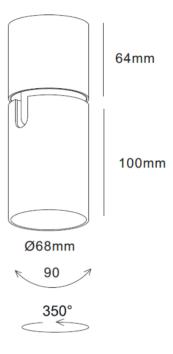

## LEON CEILING SPLIT ADJ BK

| FINISH       | BLACK                          |
|--------------|--------------------------------|
| MATERIAL     | ALUMINUM                       |
| DIMENSIONS   | DIAM: 68.5mm x H: 64mm + 100mm |
| LIGHT SOURCE | 1 x GU10 (Bulb Not Included)   |
| WARRANTY     | 1 YEAR                         |

## DESCRIPTION

Leon Ceiling Adjustable Surface Black, GU10 Diam:68.5mm H:64mm +100mm

**Disclaimer:** Product colour may slightly vary due to photographic lighting sources, your monitor settings and other similar factors. For more details, please visit: https://www.aboutspace.net.au/pages/terms-conditions