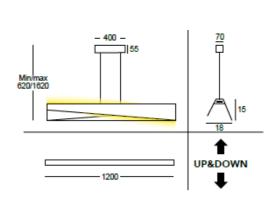

| FINISH            | WHITE                                           |  |  |
|-------------------|-------------------------------------------------|--|--|
| MATERIAL          | ALUMINUM,METHACRYLATE                           |  |  |
| DIMENSIONS        | L: 1200mm x H: 150mm x W: 180mm DROP: 1470      |  |  |
| LIGHT SOURCE      | LED                                             |  |  |
| WATTAGE           | 64W                                             |  |  |
| LUMENS            | 7160lm                                          |  |  |
| ССТ               | 3000К                                           |  |  |
| DIMMING           | PHASE-CUT DIMMING WITH PROXIMITY DIMMING SWITCH |  |  |
| IP RATING         | IP20                                            |  |  |
| WARRANTY          | 2 YEARS                                         |  |  |
| OTHER INFORMATION | CANOPY L: 400mm x W: 70mm x H: 55mm             |  |  |

## DESCRIPTION

Kami Up Down White 64W 7160lm 3000K IP20 L:1200mm H:150mm W:180mm Canopy L: 400mm x H:55mm x W:70mm Drop:1620mm

**Disclaimer:** Product colour may slightly vary due to photographic lighting sources, your monitor settings and other similar factors. For more details, please visit: https://www.aboutspace.net.au/pages/terms-conditions