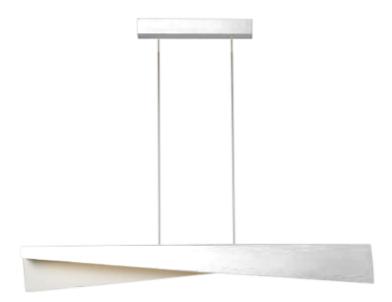

## DESCRIPTION

Kami Up Down White 64W 7160lm 3000K IP20 L:1200mm H:150mm W:180mm Canopy L: 400mm x H:55mm x W:70mm Drop:1620mm

**Disclaimer:** Product colour may slightly vary due to photographic lighting sources, your monitor settings and other similar factors. For more details, please visit: https://www.aboutspace.net.au/pages/terms-conditions