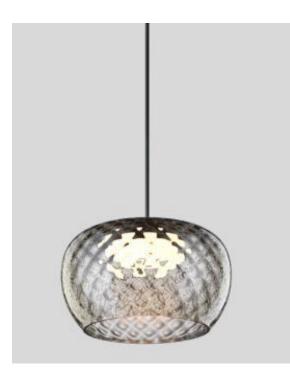

## JOLI

## ID: 130974

| FINISH            | SMOKE                                              |
|-------------------|----------------------------------------------------|
| MATERIAL          | GLASS                                              |
| DIMENSIONS        | DIAM: 230mm x H: 130mm DROP: 1800                  |
| LIGHT SOURCE      | LED                                                |
| WATTAGE           | 12W                                                |
| LUMENS            | 840lm                                              |
| ССТ               | 3000K                                              |
| DIMMABLE          | YES                                                |
| IP RATING         | IP20                                               |
| WARRANTY          | 2 YEARS                                            |
| OTHER INFORMATION | CAN OPY DIM: DIAM: 120mm x H: 40mm<br>BLACK FINISH |

## DESCRIPTION

Joli Led Pendant Lamp in Smoke Glass 12W 3000K Shade Dia:230mm x H:130mm Drop: 4000mm

**Disclaimer:** Product colour may slightly vary due to photographic lighting sources, your monitor settings and other similar factors. For more details, please visit: https://www.aboutspace.net.au/pages/terms-conditions