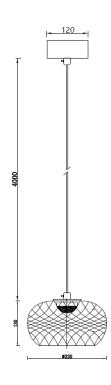

## ID: 130974

| FINISH            | SMOKE                                              |
|-------------------|----------------------------------------------------|
| MATERIAL          | GLASS                                              |
| DIMENSIONS        | DIAM: 230mm x H: 130mm DROP: 1800                  |
| LIGHT SOURCE      | LED                                                |
| WATTAGE           | 12W                                                |
| LUMENS            | 840lm                                              |
| ССТ               | 3000K                                              |
| DIMMABLE          | YES                                                |
| IP RATING         | IP20                                               |
| WARRANTY          | 2 YEARS                                            |
| OTHER INFORMATION | CAN OPY DIM: DIAM: 120mm x H: 40mm<br>BLACK FINISH |

## DESCRIPTION

Joli Led Pendant Lamp in Smoke Glass 12W 3000K Shade Dia:230mm x H:130mm Drop: 4000mm

**Disclaimer:** Product colour may slightly vary due to photographic lighting sources, your monitor settings and other similar factors. For more details, please visit: https://www.aboutspace.net.au/pages/terms-conditions