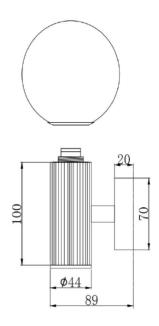

GWEN WALL GLD ID: 130600

| FINISH            | GOLD,BLACK                               |
|-------------------|------------------------------------------|
| MATERIAL          | ALUMINUM,STEEL                           |
| DIMENSIONS        | Diam: 44mm x H: 100mm x D: 89mm          |
| LIGHT SOURCE      | LED                                      |
| WATTAGE           | 2W                                       |
| LUMENS            | 160lm                                    |
| ССТ               | 3000К                                    |
| IP RATING         | IP20                                     |
| WARRANTY          | 2 YEARS                                  |
| OTHER INFORMATION | SUITABLE WITH YOSH GLASS AND METAL SHADE |

## DESCRIPTION

Gwen Wall Lamp in Gold with Black Base Finish 2W 160lm 3000K IP20 Diam: 44mm x H: 100mm x D: 89mm

**Disclaimer:** Product colour may slightly vary due to photographic lighting sources, your monitor settings and other similar factors. For more details, please visit: https://www.aboutspace.net.au/pages/terms-conditions