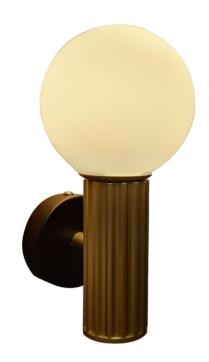

GWEN WALL GLD ID: 130600

| FINISH            | GOLD,BLACK                               |
|-------------------|------------------------------------------|
| MATERIAL          | ALUMINUM,STEEL                           |
| DIMENSIONS        | Diam: 44mm x H: 100mm x D: 89mm          |
| LIGHT SOURCE      | LED                                      |
| WATTAGE           | 2W                                       |
| LUMENS            | 160lm                                    |
| ССТ               | 3000К                                    |
| IP RATING         | IP20                                     |
| WARRANTY          | 2 YEARS                                  |
| OTHER INFORMATION | SUITABLE WITH YOSH GLASS AND METAL SHADE |

## DESCRIPTION

Gwen Wall Lamp in Gold with Black Base Finish 2W 160lm 3000K IP20 Diam: 44mm x H: 100mm x D: 89mm

**Disclaimer:** Product colour may slightly vary due to photographic lighting sources, your monitor settings and other similar factors. For more details, please visit: https://www.aboutspace.net.au/pages/terms-conditions