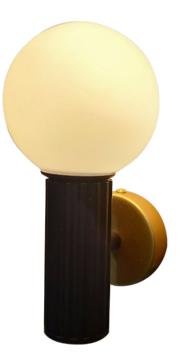

## ID: 130601

| FINISH BLACK, GOLD   MATERIAL ALUMINUM, STEEL   DIMENSIONS Diam: 44mm x H: 100mm x D: 89mm   LIGHT SOURCE LED |
|---------------------------------------------------------------------------------------------------------------|
| DIMENSIONS Diam: 44mm x H: 100mm x D: 89mm                                                                    |
|                                                                                                               |
| LIGHT SOURCE LED                                                                                              |
|                                                                                                               |
| WATTAGE 2W                                                                                                    |
| LUMENS 160lm                                                                                                  |
| ССТ 3000К                                                                                                     |
| IP RATING IP20                                                                                                |
| WARRANTY 2 YEARS                                                                                              |
| OTHER INFORMATION SUITABLE WITH YOSH GLASS AND METAL SHAD                                                     |

## DESCRIPTION

Gwen Wall Lamp in Black with Gold Base Finish 2W 160lm 3000K IP20 Diam: 44mm x H: 100mm x D: 89mm

t

.

а

u

n

е