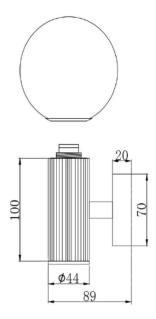

## ID: 130601

| FINISH BLACK, GOLD   MATERIAL ALUMINUM, STEEL   DIMENSIONS Diam: 44mm x H: 100mm x D: 89mm   LIGHT SOURCE LED |
|---------------------------------------------------------------------------------------------------------------|
| DIMENSIONS Diam: 44mm x H: 100mm x D: 89mm                                                                    |
|                                                                                                               |
| LIGHT SOURCE LED                                                                                              |
|                                                                                                               |
| WATTAGE 2W                                                                                                    |
| LUMENS 160lm                                                                                                  |
| ССТ 3000К                                                                                                     |
| IP RATING IP20                                                                                                |
| WARRANTY 2 YEARS                                                                                              |
| OTHER INFORMATION SUITABLE WITH YOSH GLASS AND METAL SHAD                                                     |

## DESCRIPTION

Gwen Wall Lamp in Black with Gold Base Finish 2W 160lm 3000K IP20 Diam: 44mm x H: 100mm x D: 89mm

t

.

а

u

n

е