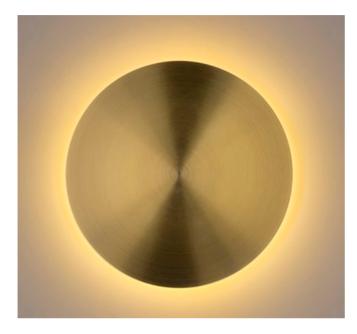

## GOSSA BR 400

## DESCRIPTION

Gossa Brass Wall Light 15W 3K Front Diam:400 x D: 35mm

**Disclaimer:** Product colour may slightly vary due to photographic lighting sources, your monitor settings and other similar factors. For more details, please visit: https://www.aboutspace.net.au/pages/terms-conditions