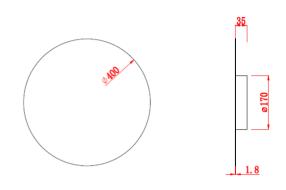

## ID: 130391

| FINISH       | BRASS                  |
|--------------|------------------------|
| MATERIAL     | STEEL                  |
| DIMENSIONS   | DIAM: 400mm X D: 180mm |
| LIGHT SOURCE | LED                    |
| WATTAGE      | 15W                    |
| LUMENS       | 1200lm                 |
| ССТ          | 3000K                  |
| IP RATING    | IP20                   |
| WARRANTY     | 2 YEARS                |

## DESCRIPTION

Gossa Brass Wall Light 15W 3K Front Diam:400 x D: 35mm

**Disclaimer:** Product colour may slightly vary due to photographic lighting sources, your monitor settings and other similar factors. For more details, please visit: https://www.aboutspace.net.au/pages/terms-conditions