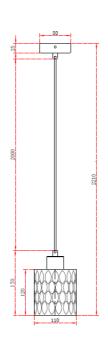

GIN PNK ID: 129476

| FINISH       | PINK, BLACK                        |
|--------------|------------------------------------|
| MATERIAL     | STEEL, GLASS                       |
| DIMENSIONS   | DIAM: 110mm X H:170mm DROP: 2210mm |
| LIGHT SOURCE | 1 x E27(NOT INCLUDED)              |
| IP RATING    | IP20                               |
| WARRANTY     | 1 YEAR                             |

## DESCRIPTION

Tonic Pendant Pink Glass Shade 1 x E27 Lamp Holder Diam:110mm x H:170mm Drop: 2210mm Bulb Not Included

**Disclaimer:** Product colour may slightly vary due to photographic lighting sources, your monitor settings and other similar factors. For more details, please visit: https://www.aboutspace.net.au/pages/terms-conditions