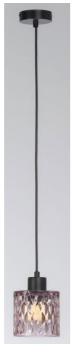

GIN PNK ID: 129476

| FINISH       | PINK, BLACK                        |
|--------------|------------------------------------|
| MATERIAL     | STEEL, GLASS                       |
| DIMENSIONS   | DIAM: 110mm X H:170mm DROP: 2210mm |
| LIGHT SOURCE | 1 x E27(NOT INCLUDED)              |
| IP RATING    | IP20                               |
| WARRANTY     | 1 YEAR                             |

## DESCRIPTION

Tonic Pendant Pink Glass Shade 1 x E27 Lamp Holder Diam:110mm x H:170mm Drop: 2210mm Bulb Not Included

**Disclaimer:** Product colour may slightly vary due to photographic lighting sources, your monitor settings and other similar factors. For more details, please visit: https://www.aboutspace.net.au/pages/terms-conditions