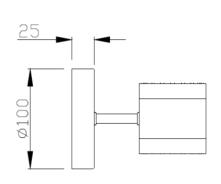

## **GEORGIA WALL BRACKET**

ID: 129758

| FINISH            | BLACK                                        |
|-------------------|----------------------------------------------|
| MATERIAL          | STEEL                                        |
| DIMENSIONS        | L: 100mm x H: 100mm D: 150mm                 |
| LIGHT SOURCE      | 2 x E27 (Bulb Not Included)                  |
| WARRANTY          | 1 YEAR                                       |
| OTHER INFORMATION | CANOPY DIAM: 100mm x H: 25mm BLACK<br>FINISH |