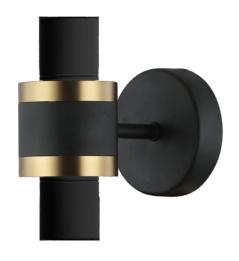

## **GEORGIA WALL BRACKET**

ID: 129758

| FINISH            | BLACK                                        |
|-------------------|----------------------------------------------|
| MATERIAL          | STEEL                                        |
| DIMENSIONS        | L: 100mm x H: 100mm D: 150mm                 |
| LIGHT SOURCE      | 2 x E27 (Bulb Not Included)                  |
| WARRANTY          | 1 YEAR                                       |
| OTHER INFORMATION | CANOPY DIAM: 100mm x H: 25mm BLACK<br>FINISH |

## DESCRIPTION

Georgia Wall Up Down Bracket Matt Black 2 x E27 Lamp Holder L: 100mm x H: 100mm D: 150mm

**Disclaimer:** Product colour may slightly vary due to photographic lighting sources, your monitor settings and other similar factors. For more details, please visit: https://www.aboutspace.net.au/pages/terms-conditions